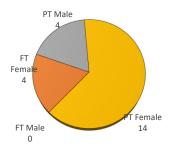

# Spring 2023

University of Oklahoma Health Sciences Center

|                            |     |      | GENDER |      | RESIDENCY STATUS |          |      |      |              |      |      |       | AGE DIST |       | ENROLLMENT STATUS |      |      |          |     |      |           |     |
|----------------------------|-----|------|--------|------|------------------|----------|------|------|--------------|------|------|-------|----------|-------|-------------------|------|------|----------|-----|------|-----------|-----|
| LEVEL/COLLEGE              |     |      |        |      |                  | RESIDENT |      | N    | NON-RESIDENT |      |      |       |          |       |                   | >50+ |      | FULL TIM | E   |      | PART TIME |     |
|                            | тот | Male | Female | %F   | Male             | Female   | %    | Male | Female       | %    | 0-20 | 21-25 | 26-30    | 31-40 | 41-50             | Unkn | Male | Female   | %F  | Male | Female    | %F  |
| UNDERGRADUATE              | 13  | 0    | 13     | 100% | 0                | 12       | 92%  | 0    | 1            | 8%   | 0    | 1     | 2        | 6     | 4                 | 0    | 0    | 0        | 0%  | 0    | 9         | 69% |
| Allied Health              | 5   | 0    | 5      | 100% | 0                | 4        | 80%  | 0    | 1            | 20%  | 0    | 0     | 1        | 2     | 2                 | 0    | 0    | 0        | 0%  | 0    | 3         | 60% |
| Dentistry                  | 0   | 0    | 0      | -    | 0                | 0        | -    | 0    | 0            | -    | 0    | 0     | 0        | 0     | 0                 | 0    | 0    | 0        | -   | 0    | 0         | -   |
| Nursing                    | 8   | 0    | 8      | 100% | 0                | 8        | 100% | 0    | 0            | 0%   | 0    | 1     | 1        | 4     | 2                 | 0    | 0    | 0        | 0%  | 0    | 6         | 75% |
| HEALTH PROFESSIONAL        | 20  | 6    | 14     | 70%  | 1                | 6        | 35%  | 5    | 8            | 65%  | 0    | 7     | 9        | 4     | 0                 | 0    | 0    | 2        | 10% | 2    | 2         | 20% |
| Allied Health              | 7   | 1    | 6      | 86%  | 0                | 2        | 29%  | 1    | 4            | 71%  | 0    | 3     | 3        | 1     | 0                 | 0    | 0    | 0        | 0%  | 0    | 0         | 0%  |
| Dentistry                  | 0   | 0    | 0      | -    | 0                | 0        | -    | 0    | 0            | -    | 0    | 0     | 0        | 0     | 0                 | 0    | 0    | 0        | -   | 0    | 0         | -   |
| Medicine -MD               | 0   | 0    | 0      | -    | 0                | 0        | -    | 0    | 0            | -    | 0    | 0     | 0        | 0     | 0                 | 0    | 0    | 0        | -   | 0    | 0         | -   |
| Medicine -PA               | 0   | 0    | 0      | -    | 0                | 0        | -    | 0    | 0            | -    | 0    | 0     | 0        | 0     | 0                 | 0    | 0    | 0        | -   | 0    | 0         | -   |
| Nursing                    | 0   | 0    | 0      | -    | 0                | 0        | -    | 0    | 0            | -    | 0    | 0     | 0        | 0     | 0                 | 0    | 0    | 0        | -   | 0    | 0         | -   |
| Pharmacy                   | 0   | 0    | 0      | -    | 0                | 0        | -    | 0    | 0            | -    | 0    | 0     | 0        | 0     | 0                 | 0    | 0    | 0        | -   | 0    | 0         | -   |
| Public Health              | 13  | 5    | 8      | 62%  | 1                | 4        | 38%  | 4    | 4            | 62%  | 0    | 4     | 6        | 3     | 0                 | 0    | 0    | 2        | 15% | 2    | 2         | 319 |
| GRADUATE COLLEGE (MS, PhD) | 9   | 4    | 5      | 56%  | 2                | 3        | 56%  | 2    | 2            | 44%  | 0    | 1     | 4        | 4     | 0                 | 0    | 0    | 2        | 22% | 2    | 1         | 339 |
| Allied Health              | 2   | 1    | 1      | 50%  | 0                | 0        | 0%   | 1    | 1            | 100% | 0    | 0     | 1        | 1     | 0                 | 0    | 0    | 0        | 0%  | 0    | 0         | 0%  |
| Dentistry                  | 0   | 0    | 0      | -    | 0                | 0        | -    | 0    | 0            | -    | 0    | 0     | 0        | 0     | 0                 | 0    | 0    | 0        | -   | 0    | 0         | -   |
| Graduate -CTS              | 3   | 0    | 3      | 100% | 0                | 3        | 100% | 0    | 0            | 0%   | 0    | 0     | 2        | 1     | 0                 | 0    | 0    | 2        | 67% | 0    | 1         | 339 |
| Medicine                   | 2   | 2    | 0      | 0%   | 1                | 0        | 50%  | 1    | 0            | 50%  | 0    | 1     | 0        | 1     | 0                 | 0    | 0    | 0        | 0%  | 1    | 0         | 50% |
| Nursing                    | 0   | 0    | 0      | -    | 0                | 0        | -    | 0    | 0            | -    | 0    | 0     | 0        | 0     | 0                 | 0    | 0    | 0        | -   | 0    | 0         | -   |
| Pharmacy                   | 0   | 0    | 0      |      | 0                | 0        | -    | 0    | 0            | -    | 0    | 0     | 0        | 0     | 0                 | 0    | 0    | 0        | -   | 0    | 0         | -   |
| Public Health              | 2   | 1    | 1      | 50%  | 1                | 0        | 50%  | 0    | 1            | 50%  | 0    | 0     | 1        | 1     | 0                 | 0    | 0    | 0        | 0%  | 1    | 0         | 50% |
| OTAL OUHSC                 | 50  | 11   | 39     | 78%  | 4                | 28       | 64%  | 7    | 11           | 36%  | 0    | 11    | 17       | 16    | 4                 | 2    | 0    | 4        | 8%  | 4    | 14        | 369 |
| Allied Health              | 14  | 2    | 12     | 86%  | 0                | 6        | 43%  | 2    | 6            | 57%  | 0    | 3     | 5        | 4     | 2                 | 0    | 0    | 0        | 0%  | 0    | 3         | 219 |
| Dentistry                  | 0   | 0    | 0      | -    | 0                | 0        | -    | 0    | 0            | -    | 0    | 0     | 0        | 0     | 0                 | 0    | 0    | 0        | -   | 0    | 0         | -   |
| Graduate -CTS              | 3   | 0    | 3      | 100% | 0                | 3        | 100% | 0    | 0            | 0%   | 0    | 0     | 2        | 1     | 0                 | 0    | 0    | 2        | 67% | 0    | 1         | 339 |
| Medicine                   | 2   | 2    | 0      | 0%   | 1                | 0        | 50%  | 1    | 0            | 50%  | 0    | 1     | 0        | 1     | 0                 | 0    | 0    | 0        | 0%  | 1    | 0         | 50% |
| Nursing                    | 8   | 0    | 8      | 100% | 0                | 8        | 100% | 0    | 0            | 0%   | 0    | 1     | 1        | 4     | 2                 | 0    | 0    | 0        | 0%  | 0    | 6         | 75% |
| Pharmacy                   | 0   | 0    | 0      | -    | 0                | 0        | -    | 0    | 0            | -    | 0    | 0     | 0        | 0     | 0                 | 0    | 0    | 0        | -   | 0    | 0         | -   |
| Public Health              | 15  | 6    | 9      | 60%  | 2                | 4        | 40%  | 4    | 5            | 60%  | 0    | 4     | 7        | 4     | 0                 | 0    | 0    | 2        | 13% | 3    | 2         | 33  |
| Norman Inter-Campus        | 0   | 0    | 0      | -    | 0                | 0        | -    | 0    | 0            | -    | 0    | 0     | 0        | 0     | 0                 | 0    | 0    | 0        | -   | 0    | 0         | -   |
| Non-Degree                 | 8   | 1    | 7      | 88%  | 1                | 7        | 100% | 0    | 0            | 0%   | 0    | 2     | 2        | 2     | 0                 | 2    | 0    | 0        | 0%  | 0    | 2         | 25  |