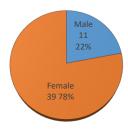

### **APPLICANT BY GENDER**

# Spring 2023

University of Oklahoma Health Sciences Center

|                            |     |      | GENDER |      | RESIDENCY STATUS |          |      |      |              |      |      |       | AGE DIST |       | ENROLLMENT STATUS |      |      |          |     |      |           |     |
|----------------------------|-----|------|--------|------|------------------|----------|------|------|--------------|------|------|-------|----------|-------|-------------------|------|------|----------|-----|------|-----------|-----|
| LEVEL/COLLEGE              |     |      |        |      |                  | RESIDENT |      | N    | NON-RESIDENT |      |      |       |          |       |                   | >50+ |      | FULL TIM | E   |      | PART TIME |     |
|                            | тот | Male | Female | %F   | Male             | Female   | %    | Male | Female       | %    | 0-20 | 21-25 | 26-30    | 31-40 | 41-50             | Unkn | Male | Female   | %F  | Male | Female    | %F  |
| UNDERGRADUATE              | 13  | 0    | 13     | 100% | 0                | 12       | 92%  | 0    | 1            | 8%   | 0    | 1     | 2        | 6     | 4                 | 0    | 0    | 0        | 0%  | 0    | 9         | 69% |
| Allied Health              | 5   | 0    | 5      | 100% | 0                | 4        | 80%  | 0    | 1            | 20%  | 0    | 0     | 1        | 2     | 2                 | 0    | 0    | 0        | 0%  | 0    | 3         | 60% |
| Dentistry                  | 0   | 0    | 0      | -    | 0                | 0        | -    | 0    | 0            | -    | 0    | 0     | 0        | 0     | 0                 | 0    | 0    | 0        | -   | 0    | 0         | -   |
| Nursing                    | 8   | 0    | 8      | 100% | 0                | 8        | 100% | 0    | 0            | 0%   | 0    | 1     | 1        | 4     | 2                 | 0    | 0    | 0        | 0%  | 0    | 6         | 75% |
| HEALTH PROFESSIONAL        | 20  | 6    | 14     | 70%  | 1                | 6        | 35%  | 5    | 8            | 65%  | 0    | 7     | 9        | 4     | 0                 | 0    | 0    | 2        | 10% | 2    | 2         | 20% |
| Allied Health              | 7   | 1    | 6      | 86%  | 0                | 2        | 29%  | 1    | 4            | 71%  | 0    | 3     | 3        | 1     | 0                 | 0    | 0    | 0        | 0%  | 0    | 0         | 0%  |
| Dentistry                  | 0   | 0    | 0      | -    | 0                | 0        | -    | 0    | 0            | -    | 0    | 0     | 0        | 0     | 0                 | 0    | 0    | 0        | -   | 0    | 0         | -   |
| Medicine -MD               | 0   | 0    | 0      | -    | 0                | 0        | -    | 0    | 0            | -    | 0    | 0     | 0        | 0     | 0                 | 0    | 0    | 0        | -   | 0    | 0         | -   |
| Medicine -PA               | 0   | 0    | 0      | -    | 0                | 0        | -    | 0    | 0            | -    | 0    | 0     | 0        | 0     | 0                 | 0    | 0    | 0        | -   | 0    | 0         | -   |
| Nursing                    | 0   | 0    | 0      | -    | 0                | 0        | -    | 0    | 0            | -    | 0    | 0     | 0        | 0     | 0                 | 0    | 0    | 0        | -   | 0    | 0         | -   |
| Pharmacy                   | 0   | 0    | 0      | -    | 0                | 0        | -    | 0    | 0            | -    | 0    | 0     | 0        | 0     | 0                 | 0    | 0    | 0        | -   | 0    | 0         | -   |
| Public Health              | 13  | 5    | 8      | 62%  | 1                | 4        | 38%  | 4    | 4            | 62%  | 0    | 4     | 6        | 3     | 0                 | 0    | 0    | 2        | 15% | 2    | 2         | 319 |
| GRADUATE COLLEGE (MS, PhD) | 9   | 4    | 5      | 56%  | 2                | 3        | 56%  | 2    | 2            | 44%  | 0    | 1     | 4        | 4     | 0                 | 0    | 0    | 2        | 22% | 2    | 1         | 339 |
| Allied Health              | 2   | 1    | 1      | 50%  | 0                | 0        | 0%   | 1    | 1            | 100% | 0    | 0     | 1        | 1     | 0                 | 0    | 0    | 0        | 0%  | 0    | 0         | 0%  |
| Dentistry                  | 0   | 0    | 0      | -    | 0                | 0        | -    | 0    | 0            | -    | 0    | 0     | 0        | 0     | 0                 | 0    | 0    | 0        | -   | 0    | 0         | -   |
| Graduate -CTS              | 3   | 0    | 3      | 100% | 0                | 3        | 100% | 0    | 0            | 0%   | 0    | 0     | 2        | 1     | 0                 | 0    | 0    | 2        | 67% | 0    | 1         | 339 |
| Medicine                   | 2   | 2    | 0      | 0%   | 1                | 0        | 50%  | 1    | 0            | 50%  | 0    | 1     | 0        | 1     | 0                 | 0    | 0    | 0        | 0%  | 1    | 0         | 50% |
| Nursing                    | 0   | 0    | 0      | -    | 0                | 0        | -    | 0    | 0            | -    | 0    | 0     | 0        | 0     | 0                 | 0    | 0    | 0        | -   | 0    | 0         | -   |
| Pharmacy                   | 0   | 0    | 0      |      | 0                | 0        | -    | 0    | 0            | -    | 0    | 0     | 0        | 0     | 0                 | 0    | 0    | 0        | -   | 0    | 0         | -   |
| Public Health              | 2   | 1    | 1      | 50%  | 1                | 0        | 50%  | 0    | 1            | 50%  | 0    | 0     | 1        | 1     | 0                 | 0    | 0    | 0        | 0%  | 1    | 0         | 50% |
| OTAL OUHSC                 | 50  | 11   | 39     | 78%  | 4                | 28       | 64%  | 7    | 11           | 36%  | 0    | 11    | 17       | 16    | 4                 | 2    | 0    | 4        | 8%  | 4    | 14        | 369 |
| Allied Health              | 14  | 2    | 12     | 86%  | 0                | 6        | 43%  | 2    | 6            | 57%  | 0    | 3     | 5        | 4     | 2                 | 0    | 0    | 0        | 0%  | 0    | 3         | 219 |
| Dentistry                  | 0   | 0    | 0      | -    | 0                | 0        | -    | 0    | 0            | -    | 0    | 0     | 0        | 0     | 0                 | 0    | 0    | 0        | -   | 0    | 0         | -   |
| Graduate -CTS              | 3   | 0    | 3      | 100% | 0                | 3        | 100% | 0    | 0            | 0%   | 0    | 0     | 2        | 1     | 0                 | 0    | 0    | 2        | 67% | 0    | 1         | 339 |
| Medicine                   | 2   | 2    | 0      | 0%   | 1                | 0        | 50%  | 1    | 0            | 50%  | 0    | 1     | 0        | 1     | 0                 | 0    | 0    | 0        | 0%  | 1    | 0         | 50% |
| Nursing                    | 8   | 0    | 8      | 100% | 0                | 8        | 100% | 0    | 0            | 0%   | 0    | 1     | 1        | 4     | 2                 | 0    | 0    | 0        | 0%  | 0    | 6         | 75% |
| Pharmacy                   | 0   | 0    | 0      | -    | 0                | 0        | -    | 0    | 0            | -    | 0    | 0     | 0        | 0     | 0                 | 0    | 0    | 0        | -   | 0    | 0         | -   |
| Public Health              | 15  | 6    | 9      | 60%  | 2                | 4        | 40%  | 4    | 5            | 60%  | 0    | 4     | 7        | 4     | 0                 | 0    | 0    | 2        | 13% | 3    | 2         | 33  |
| Norman Inter-Campus        | 0   | 0    | 0      | -    | 0                | 0        | -    | 0    | 0            | -    | 0    | 0     | 0        | 0     | 0                 | 0    | 0    | 0        | -   | 0    | 0         | -   |
| Non-Degree                 | 8   | 1    | 7      | 88%  | 1                | 7        | 100% | 0    | 0            | 0%   | 0    | 2     | 2        | 2     | 0                 | 2    | 0    | 0        | 0%  | 0    | 2         | 25  |