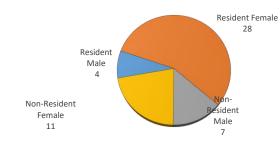

### **RESIDENCY STATUS**

31-40

16

0-2021-25 0 11

50+

2

41-50

4

# Spring 2023

University of Oklahoma Health Sciences Center

|                            |     |      | GENDER |      | RESIDENCY STATUS |          |      |      |              |      |      |       | AGE DIST |       | ENROLLMENT STATUS |      |      |          |     |      |           |     |
|----------------------------|-----|------|--------|------|------------------|----------|------|------|--------------|------|------|-------|----------|-------|-------------------|------|------|----------|-----|------|-----------|-----|
| LEVEL/COLLEGE              |     |      |        |      |                  | RESIDENT |      | N    | NON-RESIDENT |      |      |       |          |       |                   | >50+ |      | FULL TIM | E   |      | PART TIME |     |
|                            | тот | Male | Female | %F   | Male             | Female   | %    | Male | Female       | %    | 0-20 | 21-25 | 26-30    | 31-40 | 41-50             | Unkn | Male | Female   | %F  | Male | Female    | %F  |
| UNDERGRADUATE              | 13  | 0    | 13     | 100% | 0                | 12       | 92%  | 0    | 1            | 8%   | 0    | 1     | 2        | 6     | 4                 | 0    | 0    | 0        | 0%  | 0    | 9         | 69% |
| Allied Health              | 5   | 0    | 5      | 100% | 0                | 4        | 80%  | 0    | 1            | 20%  | 0    | 0     | 1        | 2     | 2                 | 0    | 0    | 0        | 0%  | 0    | 3         | 60% |
| Dentistry                  | 0   | 0    | 0      | -    | 0                | 0        | -    | 0    | 0            | -    | 0    | 0     | 0        | 0     | 0                 | 0    | 0    | 0        | -   | 0    | 0         | -   |
| Nursing                    | 8   | 0    | 8      | 100% | 0                | 8        | 100% | 0    | 0            | 0%   | 0    | 1     | 1        | 4     | 2                 | 0    | 0    | 0        | 0%  | 0    | 6         | 75% |
| HEALTH PROFESSIONAL        | 20  | 6    | 14     | 70%  | 1                | 6        | 35%  | 5    | 8            | 65%  | 0    | 7     | 9        | 4     | 0                 | 0    | 0    | 2        | 10% | 2    | 2         | 20% |
| Allied Health              | 7   | 1    | 6      | 86%  | 0                | 2        | 29%  | 1    | 4            | 71%  | 0    | 3     | 3        | 1     | 0                 | 0    | 0    | 0        | 0%  | 0    | 0         | 0%  |
| Dentistry                  | 0   | 0    | 0      | -    | 0                | 0        | -    | 0    | 0            | -    | 0    | 0     | 0        | 0     | 0                 | 0    | 0    | 0        | -   | 0    | 0         | -   |
| Medicine -MD               | 0   | 0    | 0      | -    | 0                | 0        | -    | 0    | 0            | -    | 0    | 0     | 0        | 0     | 0                 | 0    | 0    | 0        | -   | 0    | 0         | -   |
| Medicine -PA               | 0   | 0    | 0      | -    | 0                | 0        | -    | 0    | 0            | -    | 0    | 0     | 0        | 0     | 0                 | 0    | 0    | 0        | -   | 0    | 0         | -   |
| Nursing                    | 0   | 0    | 0      | -    | 0                | 0        | -    | 0    | 0            | -    | 0    | 0     | 0        | 0     | 0                 | 0    | 0    | 0        | -   | 0    | 0         | -   |
| Pharmacy                   | 0   | 0    | 0      | -    | 0                | 0        | -    | 0    | 0            | -    | 0    | 0     | 0        | 0     | 0                 | 0    | 0    | 0        | -   | 0    | 0         | -   |
| Public Health              | 13  | 5    | 8      | 62%  | 1                | 4        | 38%  | 4    | 4            | 62%  | 0    | 4     | 6        | 3     | 0                 | 0    | 0    | 2        | 15% | 2    | 2         | 319 |
| GRADUATE COLLEGE (MS, PhD) | 9   | 4    | 5      | 56%  | 2                | 3        | 56%  | 2    | 2            | 44%  | 0    | 1     | 4        | 4     | 0                 | 0    | 0    | 2        | 22% | 2    | 1         | 339 |
| Allied Health              | 2   | 1    | 1      | 50%  | 0                | 0        | 0%   | 1    | 1            | 100% | 0    | 0     | 1        | 1     | 0                 | 0    | 0    | 0        | 0%  | 0    | 0         | 0%  |
| Dentistry                  | 0   | 0    | 0      | -    | 0                | 0        | -    | 0    | 0            | -    | 0    | 0     | 0        | 0     | 0                 | 0    | 0    | 0        | -   | 0    | 0         | -   |
| Graduate -CTS              | 3   | 0    | 3      | 100% | 0                | 3        | 100% | 0    | 0            | 0%   | 0    | 0     | 2        | 1     | 0                 | 0    | 0    | 2        | 67% | 0    | 1         | 339 |
| Medicine                   | 2   | 2    | 0      | 0%   | 1                | 0        | 50%  | 1    | 0            | 50%  | 0    | 1     | 0        | 1     | 0                 | 0    | 0    | 0        | 0%  | 1    | 0         | 50% |
| Nursing                    | 0   | 0    | 0      | -    | 0                | 0        | -    | 0    | 0            | -    | 0    | 0     | 0        | 0     | 0                 | 0    | 0    | 0        | -   | 0    | 0         | -   |
| Pharmacy                   | 0   | 0    | 0      |      | 0                | 0        | -    | 0    | 0            | -    | 0    | 0     | 0        | 0     | 0                 | 0    | 0    | 0        | -   | 0    | 0         | -   |
| Public Health              | 2   | 1    | 1      | 50%  | 1                | 0        | 50%  | 0    | 1            | 50%  | 0    | 0     | 1        | 1     | 0                 | 0    | 0    | 0        | 0%  | 1    | 0         | 50% |
| OTAL OUHSC                 | 50  | 11   | 39     | 78%  | 4                | 28       | 64%  | 7    | 11           | 36%  | 0    | 11    | 17       | 16    | 4                 | 2    | 0    | 4        | 8%  | 4    | 14        | 369 |
| Allied Health              | 14  | 2    | 12     | 86%  | 0                | 6        | 43%  | 2    | 6            | 57%  | 0    | 3     | 5        | 4     | 2                 | 0    | 0    | 0        | 0%  | 0    | 3         | 219 |
| Dentistry                  | 0   | 0    | 0      | -    | 0                | 0        | -    | 0    | 0            | -    | 0    | 0     | 0        | 0     | 0                 | 0    | 0    | 0        | -   | 0    | 0         | -   |
| Graduate -CTS              | 3   | 0    | 3      | 100% | 0                | 3        | 100% | 0    | 0            | 0%   | 0    | 0     | 2        | 1     | 0                 | 0    | 0    | 2        | 67% | 0    | 1         | 339 |
| Medicine                   | 2   | 2    | 0      | 0%   | 1                | 0        | 50%  | 1    | 0            | 50%  | 0    | 1     | 0        | 1     | 0                 | 0    | 0    | 0        | 0%  | 1    | 0         | 50% |
| Nursing                    | 8   | 0    | 8      | 100% | 0                | 8        | 100% | 0    | 0            | 0%   | 0    | 1     | 1        | 4     | 2                 | 0    | 0    | 0        | 0%  | 0    | 6         | 75% |
| Pharmacy                   | 0   | 0    | 0      | -    | 0                | 0        | -    | 0    | 0            | -    | 0    | 0     | 0        | 0     | 0                 | 0    | 0    | 0        | -   | 0    | 0         | -   |
| Public Health              | 15  | 6    | 9      | 60%  | 2                | 4        | 40%  | 4    | 5            | 60%  | 0    | 4     | 7        | 4     | 0                 | 0    | 0    | 2        | 13% | 3    | 2         | 33  |
| Norman Inter-Campus        | 0   | 0    | 0      | -    | 0                | 0        | -    | 0    | 0            | -    | 0    | 0     | 0        | 0     | 0                 | 0    | 0    | 0        | -   | 0    | 0         | -   |
| Non-Degree                 | 8   | 1    | 7      | 88%  | 1                | 7        | 100% | 0    | 0            | 0%   | 0    | 2     | 2        | 2     | 0                 | 2    | 0    | 0        | 0%  | 0    | 2         | 25  |