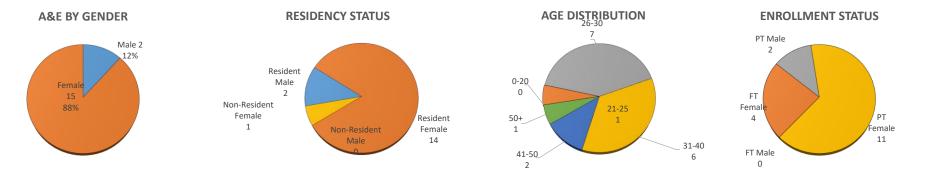

## **ADMITTED & ENROLLED BY LEVEL REPORT**

Spring 2023

Gender, Residency, Age & Full/Part Time Totals

**University of Oklahoma Health Sciences Center** 

|                          |      |      | GENDER |      | RESIDENCY STATUS |        |      |              |        |     | AGE DISTRIBUTION |       |       |       |       |      |      | ENROLLMENT STATUS |      |      |           |      |
|--------------------------|------|------|--------|------|------------------|--------|------|--------------|--------|-----|------------------|-------|-------|-------|-------|------|------|-------------------|------|------|-----------|------|
| LEVEL/COLLEGE            |      |      |        |      | RESIDENT         |        |      | NON-RESIDENT |        |     |                  |       |       |       |       | >50+ |      | <b>FULL TIME</b>  |      | 1    | PART TIME | :    |
|                          | TOT  | Male | Female | %F   | Male             | Female | %    | Male         | Female | %   | 0-20             | 21-25 | 26-30 | 31-40 | 41-50 | Unkn | Male | Female            | %F   | Male | Female    | %F   |
| UNDERGRADUATE            | 8    | 0    | 8      | 100% | 0                | 7      | 88%  | 0            | 1      | 13% | 0                | 0     | 2     | 4     | 2     | 0    | 0    | 0                 | 0%   | 0    | 8         | 1009 |
| Allied Health            | 2    | 0    | 2      | 100% | 0                | 1      | 50%  | 0            | 1      | 50% | 0                | 0     | 1     | 0     | 1     | 0    | 0    | 0                 | 0%   | 0    | 2         | 1009 |
| Dentistry                | 0    | 0    | 0      | -    | 0                | 0      | -    | 0            | 0      | -   | 0                | 0     | 0     | 0     | 0     | 0    | 0    | 0                 | -    | 0    | 0         | -    |
| Nursing                  | 6    | 0    | 6      | 100% | 0                | 6      | 100% | 0            | 0      | 0%  | 0                | 0     | 1     | 4     | 1     | 0    | 0    | 0                 | 0%   | 0    | 6         | 1009 |
| HEALTH PROFESSIONAL      | 2    | 0    | 2      | 100% | 0                | 2      | 100% | 0            | 0      | 0%  | 0                | 1     | 1     | 0     | 0     | 0    | 0    | 2                 | 100% | 0    | 0         | 0%   |
| Allied Health            | 0    | 0    | 0      | -    | 0                | 0      | -    | 0            | 0      | -   | 0                | 0     | 0     | 0     | 0     | 0    | 0    | 0                 |      | 0    | 0         | -    |
| Dentistry                | 0    | 0    | 0      | -    | 0                | 0      | -    | 0            | 0      | -   | 0                | 0     | 0     | 0     | 0     | 0    | 0    | 0                 | -    | 0    | 0         | -    |
| Medicine -MD             | 0    | 0    | 0      | -    | 0                | 0      | -    | 0            | 0      | -   | 0                | 0     | 0     | 0     | 0     | 0    | 0    | 0                 | -    | 0    | 0         | -    |
| Medicine -PA             | 0    | 0    | 0      | -    | 0                | 0      | -    | 0            | 0      | -   | 0                | 0     | 0     | 0     | 0     | 0    | 0    | 0                 | -    | 0    | 0         | -    |
| Nursing                  | 0    | 0    | 0      | -    | 0                | 0      | -    | 0            | 0      | -   | 0                | 0     | 0     | 0     | 0     | 0    | 0    | 0                 | -    | 0    | 0         | -    |
| Pharmacy                 | 0    | 0    | 0      | -    | 0                | 0      | -    | 0            | 0      | -   | 0                | 0     | 0     | 0     | 0     | 0    | 0    | 0                 | -    | 0    | 0         | -    |
| Public Health            | 2    | 0    | 2      | 100% | 0                | 2      | 100% | 0            | 0      | 0%  | 0                | 1     | 1     | 0     | 0     | 0    | 0    | 2                 | 100% | 0    | 0         | 0%   |
| GRADUATE COLLEGE (MS, Ph | D) 5 | 2    | 3      | 60%  | 2                | 3      | 100% | 0            | 0      | 0%  | 0                | 0     | 3     | 2     | 0     | 0    | 0    | 2                 | 40%  | 2    | 1         | 60%  |
| Allied Health            | 0    | 0    | 0      | -    | 0                | 0      | -    | 0            | 0      | -   | 0                | 0     | 0     | 0     | 0     | 0    | 0    | 0                 | -    | 0    | 0         | -    |
| Dentistry                | 0    | 0    | 0      | -    | 0                | 0      | -    | 0            | 0      | -   | 0                | 0     | 0     | 0     | 0     | 0    | 0    | 0                 | -    | 0    | 0         | -    |
| Graduate -CTS            | 3    | 0    | 3      | 100% | 0                | 3      | 100% | 0            | 0      | 0%  | 0                | 0     | 2     | 1     | 0     | 0    | 0    | 2                 | 67%  | 0    | 1         | 339  |
| Medicine                 | 1    | 1    | 0      | 0%   | 1                | 0      | 100% | 0            | 0      | 0%  | 0                | 0     | 0     | 1     | 0     | 0    | 0    | 0                 | 0%   | 1    | 0         | 100  |
| Nursing                  | 0    | 0    | 0      | -    | 0                | 0      | -    | 0            | 0      | -   | 0                | 0     | 0     | 0     | 0     | 0    | 0    | 0                 | -    | 0    | 0         | -    |
| Pharmacy                 | 0    | 0    | 0      |      | 0                | 0      | _    | 0            | 0      | _   | 0                | 0     | 0     | 0     | 0     | 0    | 0    | 0                 | _    | 0    | 0         | _    |
| Public Health            | 1    | 1    | 0      | 0%   | 1                | 0      | 100% | 0            | 0      | 0%  | 0                | 0     | 1     | 0     | 0     | 0    | 0    | 0                 | 0%   | 1    | 0         | 100  |
| TOTAL OUHSC              | 17   | 2    | 15     | 88%  | 2                | 14     | 94%  | 0            | 1      | 6%  | 0                | 1     | 7     | 6     | 2     | 1    | 0    | 4                 | 24%  | 2    | 11        | 769  |
| Allied Health            | 2    | 0    | 2      | 100% | 0                | 1      | 50%  | 0            | 1      | 50% | 0                | 0     | 1     | 0     | 1     | 0    | 0    | 0                 | 0%   | 0    | 2         | 100  |
| Dentistry                | 0    | 0    | 0      | -    | 0                | 0      | -    | 0            | 0      | -   | 0                | 0     | 0     | 0     | 0     | 0    | 0    | 0                 | -    | 0    | 0         | -    |
| Graduate -CTS            | 3    | 0    | 3      | 100% | 0                | 3      | 100% | 0            | 0      | 0%  | 0                | 0     | 2     | 1     | 0     | 0    | 0    | 2                 | 67%  | 0    | 1         | 339  |
| Medicine                 | 1    | 1    | 0      | 0%   | 1                | 0      | 100% | 0            | 0      | 0%  | 0                | 0     | 0     | 1     | 0     | 0    | 0    | 0                 | 0%   | 1    | 0         | 100  |
| Nursing                  | 6    | 0    | 6      | 100% | 0                | 6      | 100% | 0            | 0      | 0%  | 0                | 0     | 1     | 4     | 1     | 0    | 0    | 0                 | 0%   | 0    | 6         | 100  |
| Pharmacy                 | 0    | 0    | 0      | -    | 0                | 0      | -    | 0            | 0      | -   | 0                | 0     | 0     | 0     | 0     | 0    | 0    | 0                 | -    | 0    | 0         | -    |
| Public Health            | 3    | 1    | 2      | 67%  | 1                | 2      | 100% | 0            | 0      | 0%  | 0                | 1     | 2     | 0     | 0     | 0    | 0    | 2                 | 67%  | 1    | 0         | 339  |
| Norman Inter-Campus      | 0    | 0    | 0      | -    | 0                | 0      | -    | 0            | 0      | -   | 0                | 0     | 0     | 0     | 0     | 0    | 0    | 0                 | -    | 0    | 0         | -    |
| Non-Degree               | 2    | 0    | 2      | 100% | 0                | 2      | 100% | 0            | 0      | 0%  | 0                | 0     | 1     | 0     | 0     | 1    | 0    | 0                 | 0%   | 0    | 2         | 100  |