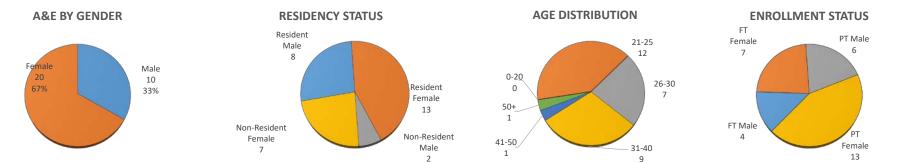

## **ADMITTED & ENROLLED BY LEVEL REPORT**

Spring 2022

Gender, Residency, Age & Full/Part Time Totals

**University of Oklahoma Health Sciences Center** 

|                            |     |      | GENDER |      |          | RESIDENCY STATUS |      |              |        |      |      | AGE DISTRIBUTION |       |       |       |      | ENROLLMENT STATUS |           |     |      |           |      |  |
|----------------------------|-----|------|--------|------|----------|------------------|------|--------------|--------|------|------|------------------|-------|-------|-------|------|-------------------|-----------|-----|------|-----------|------|--|
| LEVEL/COLLEGE              |     |      |        |      | RESIDENT |                  |      | NON-RESIDENT |        |      |      |                  |       |       |       | >50+ |                   | FULL TIME |     |      | PART TIME | =    |  |
|                            | TOT | Male | Female | %F   | Male     | Female           | %    | Male         | Female | %    | 0-20 | 21-25            | 26-30 | 31-40 | 41-50 | Unkn | Male              | Female    | %F  | Male | Female    | %F   |  |
| UNDERGRADUATE              | 6   | 2    | 4      | 67%  | 2        | 2                | 67%  | 0            | 2      | 33%  | 0    | 2                | 2     | 2     | 0     | 0    | 0                 | 0         | 0%  | 2    | 4         | 100% |  |
| Allied Health              | 3   | 1    | 2      | 67%  | 1        | 0                | 33%  | 0            | 2      | 67%  | 0    | 2                | 1     | 0     | 0     | 0    | 0                 | 0         | 0%  | 1    | 2         | 100% |  |
| Dentistry                  | 0   | 0    | 0      | -    | 0        | 0                | -    | 0            | 0      | -    | 0    | 0                | 0     | 0     | 0     | 0    | 0                 | 0         | -   | 0    | 0         | -    |  |
| Nursing                    | 3   | 1    | 2      | 67%  | 1        | 2                | 100% | 0            | 0      | 0%   | 0    | 0                | 1     | 2     | 0     | 0    | 0                 | 0         | 0%  | 1    | 2         | 1009 |  |
| HEALTH PROFESSIONAL        | 15  | 5    | 10     | 67%  | 4        | 8                | 80%  | 1            | 2      | 20%  | 0    | 9                | 1     | 3     | 1     | 1    | 4                 | 6         | 67% | 1    | 4         | 33%  |  |
| Allied Health              | 0   | 0    | 0      | -    | 0        | 0                | -    | 0            | 0      | -    | 0    | 0                | 0     | 0     | 0     | 0    | 0                 | 0         | -   | 0    | 0         | -    |  |
| Dentistry                  | 0   | 0    | 0      | -    | 0        | 0                | -    | 0            | 0      | -    | 0    | 0                | 0     | 0     | 0     | 0    | 0                 | 0         | -   | 0    | 0         | -    |  |
| Medicine -MD               | 0   | 0    | 0      | -    | 0        | 0                | -    | 0            | 0      | -    | 0    | 0                | 0     | 0     | 0     | 0    | 0                 | 0         | -   | 0    | 0         | -    |  |
| Medicine -PA               | 0   | 0    | 0      | -    | 0        | 0                | -    | 0            | 0      | -    | 0    | 0                | 0     | 0     | 0     | 0    | 0                 | 0         | -   | 0    | 0         | -    |  |
| Nursing                    | 4   | 1    | 3      | 75%  | 1        | 3                | 100% | 0            | 0      | 0%   | 0    | 0                | 0     | 2     | 1     | 1    | 0                 | 0         | 0%  | 1    | 3         | 100  |  |
| Pharmacy                   | 0   | 0    | 0      | -    | 0        | 0                | -    | 0            | 0      | -    | 0    | 0                | 0     | 0     | 0     | 0    | 0                 | 0         | -   | 0    | 0         | -    |  |
| Public Health              | 11  | 4    | 7      | 64%  | 3        | 5                | 73%  | 1            | 2      | 27%  | 0    | 9                | 1     | 1     | 0     | 0    | 4                 | 6         | 91% | 0    | 1         | 9%   |  |
| GRADUATE COLLEGE (MS, PhD) | 5   | 1    | 4      | 80%  | 0        | 2                | 40%  | 1            | 2      | 60%  | 0    | 1                | 1     | 3     | 0     | 0    | 0                 | 1         | 20% | 1    | 3         | 809  |  |
| Allied Health              | 1   | 0    | 1      | 100% | 0        | 0                | 0%   | 0            | 1      | 100% | 0    | 1                | 0     | 0     | 0     | 0    | 0                 | 0         | 0%  | 0    | 1         | 100  |  |
| Dentistry                  | 0   | 0    | 0      | -    | 0        | 0                | -    | 0            | 0      | -    | 0    | 0                | 0     | 0     | 0     | 0    | 0                 | 0         | -   | 0    | 0         | -    |  |
| Graduate -CTS              | 3   | 1    | 2      | 67%  | 0        | 2                | 67%  | 1            | 0      | 33%  | 0    | 0                | 0     | 3     | 0     | 0    | 0                 | 1         | 33% | 1    | 1         | 679  |  |
| Medicine                   | 0   | 0    | 0      | -    | 0        | 0                | -    | 0            | 0      | -    | 0    | 0                | 0     | 0     | 0     | 0    | 0                 | 0         | -   | 0    | 0         | -    |  |
| Nursing                    | 0   | 0    | 0      | -    | 0        | 0                | -    | 0            | 0      | -    | 0    | 0                | 0     | 0     | 0     | 0    | 0                 | 0         | -   | 0    | 0         | -    |  |
| Pharmacy                   | 0   | 0    | 0      | -    | 0        | 0                | -    | 0            | 0      | -    | 0    | 0                | 0     | 0     | 0     | 0    | 0                 | 0         | -   | 0    | 0         | -    |  |
| Public Health              | 1   | 0    | 1      | 100% | 0        | 0                | 0%   | 0            | 1      | 100% | 0    | 0                | 1     | 0     | 0     | 0    | 0                 | 0         | 0%  | 0    | 1         | 100  |  |
| TOTAL OUHSC                | 30  | 10   | 20     | 67%  | 8        | 13               | 70%  | 2            | 7      | 30%  | 0    | 12               | 7     | 9     | 1     | 1    | 4                 | 7         | 37% | 6    | 13        | 639  |  |
| Allied Health              | 4   | 1    | 3      | 75%  | 1        | 0                | 25%  | 0            | 3      | 75%  | 0    | 3                | 1     | 0     | 0     | 0    | 0                 | 0         | 0%  | 1    | 3         | 100  |  |
| Dentistry                  | 0   | 0    | 0      | -    | 0        | 0                | -    | 0            | 0      | -    | 0    | 0                | 0     | 0     | 0     | 0    | 0                 | 0         | -   | 0    | 0         | -    |  |
| Graduate -CTS              | 3   | 1    | 2      | 67%  | 0        | 2                | 67%  | 1            | 0      | 33%  | 0    | 0                | 0     | 3     | 0     | 0    | 0                 | 1         | 33% | 1    | 1         | 679  |  |
| Medicine                   | 0   | 0    | 0      | -    | 0        | 0                | -    | 0            | 0      | -    | 0    | 0                | 0     | 0     | 0     | 0    | 0                 | 0         | -   | 0    | 0         | -    |  |
| Nursing                    | 7   | 2    | 5      | 71%  | 2        | 5                | 100% | 0            | 0      | 0%   | 0    | 0                | 1     | 4     | 1     | 1    | 0                 | 0         | 0%  | 2    | 5         | 100  |  |
| Pharmacy                   | 0   | 0    | 0      | -    | 0        | 0                | -    | 0            | 0      | -    | 0    | 0                | 0     | 0     | 0     | 0    | 0                 | 0         | -   | 0    | 0         | -    |  |
| Public Health              | 12  | 4    | 8      | 67%  | 3        | 5                | 67%  | 1            | 3      | 33%  | 0    | 9                | 2     | 1     | 0     | 0    | 4                 | 6         | 83% | 0    | 2         | 17   |  |
| Norman Inter-Campus        | 0   | 0    | 0      | -    | 0        | 0                | -    | 0            | 0      | -    | 0    | 0                | 0     | 0     | 0     | 0    | 0                 | 0         | -   | 0    | 0         | -    |  |
| Non-Degree                 | 4   | 2    | 2      | 50%  | 2        | 1                | 75%  | 0            | 1      | 25%  | 0    | 0                | 3     | 1     | 0     | 0    | 0                 | 0         | 0%  | 2    | 2         | 100  |  |