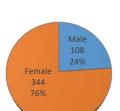

## **ADMITTED & ENROLLED BY LEVEL REPORT**

**Summer 2021** 

Gender, Residency, Age & Full/Part Time Totals

**University of Oklahoma Health Sciences Center** 

|                            |     |      | GENDER |     | RESIDENCY STATUS |          |      |      |            |     | AGE DISTRIBUTION |       |       |       |       |      | ENROLLMENT STATUS |                  |      |      |           |      |
|----------------------------|-----|------|--------|-----|------------------|----------|------|------|------------|-----|------------------|-------|-------|-------|-------|------|-------------------|------------------|------|------|-----------|------|
| LEVEL/COLLEGE              |     |      |        |     |                  | RESIDENT |      | N    | NON-RESIDE |     |                  |       |       |       |       | >50+ |                   | <b>FULL TIME</b> |      |      | PART TIME | :    |
|                            | TOT | Male | Female | %F  | Male             | Female   | %    | Male | Female     | %   | 0-20             | 21-25 | 26-30 | 31-40 | 41-50 | Unkn | Male              | Female           | %F   | Male | Female    | %F   |
| UNDERGRADUATE              | 150 | 30   | 120    | 80% | 26               | 110      | 91%  | 4    | 10         | 9%  | 134              | 0     | 0     | 0     | 0     | 0    | 28                | 119              | 98%  | 2    | 1         | 2%   |
| Allied Health              | 54  | 12   | 42     | 78% | 11               | 38       | 91%  | 1    | 4          | 9%  | 53               | 0     | 0     | 0     | 0     | 0    | 10                | 41               | 94%  | 2    | 1         | 6%   |
| Dentistry                  | 0   | 0    | 0      | -   | 0                | 0        | -    | 0    | 0          | -   | 0                | 0     | 0     | 0     | 0     | 0    | 0                 | 0                | -    | 0    | 0         | -    |
| Nursing                    | 96  | 18   | 78     | 81% | 15               | 72       | 91%  | 3    | 6          | 9%  | 81               | 0     | 0     | 0     | 0     | 0    | 18                | 78               | 100% | 0    | 0         | 0%   |
| HEALTH PROFESSIONAL        | 291 | 71   | 220    | 76% | 58               | 164      | 76%  | 13   | 56         | 24% | 252              | 0     | 0     | 0     | 0     | 0    | 39                | 161              | 69%  | 32   | 59        | 31%  |
| Allied Health              | 113 | 23   | 90     | 80% | 20               | 63       | 73%  | 3    | 27         | 27% | 107              | 0     | 0     | 0     | 0     | 0    | 23                | 90               | 100% | 0    | 0         | 0%   |
| Dentistry                  | 65  | 27   | 38     | 58% | 20               | 25       | 69%  | 7    | 13         | 31% | 57               | 0     | 0     | 0     | 0     | 0    | 2                 | 11               | 20%  | 25   | 27        | 80%  |
| Medicine -MD               | 0   | 0    | 0      | -   | 0                | 0        | -    | 0    | 0          | -   | 0                | 0     | 0     | 0     | 0     | 0    | 0                 | 0                | -    | 0    | 0         | -    |
| Medicine -PA               | 71  | 14   | 57     | 80% | 11               | 43       | 76%  | 3    | 14         | 24% | 64               | 0     | 0     | 0     | 0     | 0    | 14                | 57               | 100% | 0    | 0         | 0%   |
| Nursing                    | 38  | 3    | 35     | 92% | 3                | 33       | 95%  | 0    | 2          | 5%  | 22               | 0     | 0     | 0     | 0     | 0    | 0                 | 3                | 8%   | 3    | 32        | 92%  |
| Pharmacy                   | 0   | 0    | 0      | -   | 0                | 0        | -    | 0    | 0          | -   | 0                | 0     | 0     | 0     | 0     | 0    | 0                 | 0                | -    | 0    | 0         | -    |
| Public Health              | 4   | 4    | 0      | 0%  | 4                | 0        | 100% | 0    | 0          | 0%  | 2                | 0     | 0     | 0     | 0     | 0    | 0                 | 0                | 0%   | 4    | 0         | 100% |
| GRADUATE COLLEGE (MS, PhD) | 7   | 6    | 1      | 14% | 4                | 1        | 71%  | 2    | 0          | 29% | 2                | 0     | 0     | 0     | 0     | 0    | 1                 | 0                | 14%  | 5    | 1         | 86%  |
| Allied Health              | 0   | 0    | 0      | -   | 0                | 0        | -    | 0    | 0          | -   | 0                | 0     | 0     | 0     | 0     | 0    | 0                 | 0                | -    | 0    | 0         | -    |
| Dentistry                  | 4   | 3    | 1      | 25% | 1                | 1        | 50%  | 2    | 0          | 50% | 1                | 0     | 0     | 0     | 0     | 0    | 1                 | 0                | 25%  | 2    | 1         | 75%  |
| Graduate -CTS              | 0   | 0    | 0      | -   | 0                | 0        | -    | 0    | 0          | -   | 0                | 0     | 0     | 0     | 0     | 0    | 0                 | 0                | -    | 0    | 0         | -    |
| Medicine                   | 2   | 2    | 0      | 0%  | 2                | 0        | 100% | 0    | 0          | 0%  | 0                | 0     | 0     | 0     | 0     | 0    | 0                 | 0                | 0%   | 2    | 0         | 100% |
| Nursing                    | 0   | 0    | 0      | -   | 0                | 0        | -    | 0    | 0          | -   | 0                | 0     | 0     | 0     | 0     | 0    | 0                 | 0                | -    | 0    | 0         | -    |
| Pharmacy                   | 0   | 0    | 0      | -   | 0                | 0        | -    | 0    | 0          | -   | 0                | 0     | 0     | 0     | 0     | 0    | 0                 | 0                | -    | 0    | 0         | -    |
| Public Health              | 1   | 1    | 0      | 0%  | 1                | 0        | 100% | 0    | 0          | 0%  | 1                | 0     | 0     | 0     | 0     | 0    | 0                 | 0                | 0%   | 1    | 0         | 100% |
| TOTAL OUHSC                | 452 | 108  | 344    | 76% | 89               | 277      | 81%  | 19   | 67         | 19% | 284              | 0     | 0     | 0     | 0     | 0    | 68                | 281              | 77%  | 40   | 63        | 23%  |
| Allied Health              | 167 | 35   | 132    | 79% | 31               | 101      | 79%  | 4    | 31         | 21% | 53               | 0     | 0     | 0     | 0     | 0    | 33                | 131              | 98%  | 2    | 1         | 2%   |
| Dentistry                  | 69  | 30   | 39     | 57% | 21               | 26       | 68%  | 9    | 13         | 32% | 58               | 0     | 0     | 0     | 0     | 0    | 3                 | 11               | 20%  | 27   | 28        | 80%  |
| Graduate -CTS              | 0   | 0    | 0      | -   | 0                | 0        | -    | 0    | 0          | -   | 0                | 0     | 0     | 0     | 0     | 0    | 0                 | 0                | -    | 0    | 0         | -    |
| Medicine                   | 73  | 16   | 57     | 78% | 13               | 43       | 77%  | 3    | 14         | 23% | 64               | 0     | 0     | 0     | 0     | 0    | 14                | 57               | 97%  | 2    | 0         | 3%   |
| Nursing                    | 134 | 21   | 113    | 84% | 18               | 105      | 92%  | 3    | 8          | 8%  | 103              | 0     | 0     | 0     | 0     | 0    | 18                | 81               | 74%  | 3    | 32        | 26%  |
| Pharmacy                   | 0   | 0    | 0      | -   | 0                | 0        | -    | 0    | 0          | -   | 0                | 0     | 0     | 0     | 0     | 0    | 0                 | 0                | -    | 0    | 0         | -    |
| Public Health              | 5   | 5    | 0      | 0%  | 5                | 0        | 100% | 0    | 0          | 0%  | 3                | 0     | 0     | 0     | 0     | 0    | 0                 | 0                | 0%   | 5    | 0         | 100% |
| Norman Inter-Campus        | 0   | 0    | 0      | -   | 0                | 0        | -    | 0    | 0          | -   | 0                | 0     | 0     | 0     | 0     | 0    | 0                 | 0                | -    | 0    | 0         | -    |
| Non-Degree                 | 4   | 1    | 3      | 75% | 1                | 2        | 75%  | 0    | 1          | 25% | 3                | 0     | 0     | 0     | 0     | 0    | 0                 | 1                | 25%  | 1    | 2         | 75%  |

**A&E BY GENDER** 

**AGE DISTRIBUTION** 