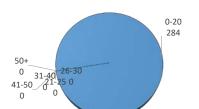

## **ADMITTED & ENROLLED BY LEVEL REPORT**

**Summer 2021** 

Gender, Residency, Age & Full/Part Time Totals

**University of Oklahoma Health Sciences Center** 

|                            |     |      | GENDER |     | RESIDENCY STATUS |          |      |      |            |     | AGE DISTRIBUTION |       |       |       |       |      | ENROLLMENT STATUS |                  |      |      |           |      |
|----------------------------|-----|------|--------|-----|------------------|----------|------|------|------------|-----|------------------|-------|-------|-------|-------|------|-------------------|------------------|------|------|-----------|------|
| LEVEL/COLLEGE              |     |      |        |     |                  | RESIDENT |      | N    | NON-RESIDE |     |                  |       |       |       |       | >50+ |                   | <b>FULL TIME</b> |      |      | PART TIME | :    |
|                            | TOT | Male | Female | %F  | Male             | Female   | %    | Male | Female     | %   | 0-20             | 21-25 | 26-30 | 31-40 | 41-50 | Unkn | Male              | Female           | %F   | Male | Female    | %F   |
| UNDERGRADUATE              | 150 | 30   | 120    | 80% | 26               | 110      | 91%  | 4    | 10         | 9%  | 134              | 0     | 0     | 0     | 0     | 0    | 28                | 119              | 98%  | 2    | 1         | 2%   |
| Allied Health              | 54  | 12   | 42     | 78% | 11               | 38       | 91%  | 1    | 4          | 9%  | 53               | 0     | 0     | 0     | 0     | 0    | 10                | 41               | 94%  | 2    | 1         | 6%   |
| Dentistry                  | 0   | 0    | 0      | -   | 0                | 0        | -    | 0    | 0          | -   | 0                | 0     | 0     | 0     | 0     | 0    | 0                 | 0                | -    | 0    | 0         | -    |
| Nursing                    | 96  | 18   | 78     | 81% | 15               | 72       | 91%  | 3    | 6          | 9%  | 81               | 0     | 0     | 0     | 0     | 0    | 18                | 78               | 100% | 0    | 0         | 0%   |
| HEALTH PROFESSIONAL        | 291 | 71   | 220    | 76% | 58               | 164      | 76%  | 13   | 56         | 24% | 252              | 0     | 0     | 0     | 0     | 0    | 39                | 161              | 69%  | 32   | 59        | 31%  |
| Allied Health              | 113 | 23   | 90     | 80% | 20               | 63       | 73%  | 3    | 27         | 27% | 107              | 0     | 0     | 0     | 0     | 0    | 23                | 90               | 100% | 0    | 0         | 0%   |
| Dentistry                  | 65  | 27   | 38     | 58% | 20               | 25       | 69%  | 7    | 13         | 31% | 57               | 0     | 0     | 0     | 0     | 0    | 2                 | 11               | 20%  | 25   | 27        | 80%  |
| Medicine -MD               | 0   | 0    | 0      | -   | 0                | 0        | -    | 0    | 0          | -   | 0                | 0     | 0     | 0     | 0     | 0    | 0                 | 0                | -    | 0    | 0         | -    |
| Medicine -PA               | 71  | 14   | 57     | 80% | 11               | 43       | 76%  | 3    | 14         | 24% | 64               | 0     | 0     | 0     | 0     | 0    | 14                | 57               | 100% | 0    | 0         | 0%   |
| Nursing                    | 38  | 3    | 35     | 92% | 3                | 33       | 95%  | 0    | 2          | 5%  | 22               | 0     | 0     | 0     | 0     | 0    | 0                 | 3                | 8%   | 3    | 32        | 92%  |
| Pharmacy                   | 0   | 0    | 0      | -   | 0                | 0        | -    | 0    | 0          | -   | 0                | 0     | 0     | 0     | 0     | 0    | 0                 | 0                | -    | 0    | 0         | -    |
| Public Health              | 4   | 4    | 0      | 0%  | 4                | 0        | 100% | 0    | 0          | 0%  | 2                | 0     | 0     | 0     | 0     | 0    | 0                 | 0                | 0%   | 4    | 0         | 100% |
| GRADUATE COLLEGE (MS, PhD) | 7   | 6    | 1      | 14% | 4                | 1        | 71%  | 2    | 0          | 29% | 2                | 0     | 0     | 0     | 0     | 0    | 1                 | 0                | 14%  | 5    | 1         | 86%  |
| Allied Health              | 0   | 0    | 0      | -   | 0                | 0        | -    | 0    | 0          | -   | 0                | 0     | 0     | 0     | 0     | 0    | 0                 | 0                | -    | 0    | 0         | -    |
| Dentistry                  | 4   | 3    | 1      | 25% | 1                | 1        | 50%  | 2    | 0          | 50% | 1                | 0     | 0     | 0     | 0     | 0    | 1                 | 0                | 25%  | 2    | 1         | 75%  |
| Graduate -CTS              | 0   | 0    | 0      | -   | 0                | 0        | -    | 0    | 0          | -   | 0                | 0     | 0     | 0     | 0     | 0    | 0                 | 0                | -    | 0    | 0         | -    |
| Medicine                   | 2   | 2    | 0      | 0%  | 2                | 0        | 100% | 0    | 0          | 0%  | 0                | 0     | 0     | 0     | 0     | 0    | 0                 | 0                | 0%   | 2    | 0         | 100% |
| Nursing                    | 0   | 0    | 0      | -   | 0                | 0        | -    | 0    | 0          | -   | 0                | 0     | 0     | 0     | 0     | 0    | 0                 | 0                | -    | 0    | 0         | -    |
| Pharmacy                   | 0   | 0    | 0      | -   | 0                | 0        | -    | 0    | 0          | -   | 0                | 0     | 0     | 0     | 0     | 0    | 0                 | 0                | -    | 0    | 0         | -    |
| Public Health              | 1   | 1    | 0      | 0%  | 1                | 0        | 100% | 0    | 0          | 0%  | 1                | 0     | 0     | 0     | 0     | 0    | 0                 | 0                | 0%   | 1    | 0         | 100% |
| TOTAL OUHSC                | 452 | 108  | 344    | 76% | 89               | 277      | 81%  | 19   | 67         | 19% | 284              | 0     | 0     | 0     | 0     | 0    | 68                | 281              | 77%  | 40   | 63        | 23%  |
| Allied Health              | 167 | 35   | 132    | 79% | 31               | 101      | 79%  | 4    | 31         | 21% | 53               | 0     | 0     | 0     | 0     | 0    | 33                | 131              | 98%  | 2    | 1         | 2%   |
| Dentistry                  | 69  | 30   | 39     | 57% | 21               | 26       | 68%  | 9    | 13         | 32% | 58               | 0     | 0     | 0     | 0     | 0    | 3                 | 11               | 20%  | 27   | 28        | 80%  |
| Graduate -CTS              | 0   | 0    | 0      | -   | 0                | 0        | -    | 0    | 0          | -   | 0                | 0     | 0     | 0     | 0     | 0    | 0                 | 0                | -    | 0    | 0         | -    |
| Medicine                   | 73  | 16   | 57     | 78% | 13               | 43       | 77%  | 3    | 14         | 23% | 64               | 0     | 0     | 0     | 0     | 0    | 14                | 57               | 97%  | 2    | 0         | 3%   |
| Nursing                    | 134 | 21   | 113    | 84% | 18               | 105      | 92%  | 3    | 8          | 8%  | 103              | 0     | 0     | 0     | 0     | 0    | 18                | 81               | 74%  | 3    | 32        | 26%  |
| Pharmacy                   | 0   | 0    | 0      | -   | 0                | 0        | -    | 0    | 0          | -   | 0                | 0     | 0     | 0     | 0     | 0    | 0                 | 0                | -    | 0    | 0         | -    |
| Public Health              | 5   | 5    | 0      | 0%  | 5                | 0        | 100% | 0    | 0          | 0%  | 3                | 0     | 0     | 0     | 0     | 0    | 0                 | 0                | 0%   | 5    | 0         | 100% |
| Norman Inter-Campus        | 0   | 0    | 0      | -   | 0                | 0        | -    | 0    | 0          | -   | 0                | 0     | 0     | 0     | 0     | 0    | 0                 | 0                | -    | 0    | 0         | -    |
| Non-Degree                 | 4   | 1    | 3      | 75% | 1                | 2        | 75%  | 0    | 1          | 25% | 3                | 0     | 0     | 0     | 0     | 0    | 0                 | 1                | 25%  | 1    | 2         | 75%  |

**A&E BY GENDER** 

**AGE DISTRIBUTION** 