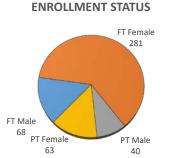

## **ADMITTED & ENROLLED BY LEVEL REPORT**

**Summer 2021** 

Gender, Residency, Age & Full/Part Time Totals

**University of Oklahoma Health Sciences Center** 

|                            |     |      | GENDER |     | RESIDENCY STATUS |          |      |      |            |     | AGE DISTRIBUTION |       |       |       |       |      | ENROLLMENT STATUS |                  |      |      |           |      |
|----------------------------|-----|------|--------|-----|------------------|----------|------|------|------------|-----|------------------|-------|-------|-------|-------|------|-------------------|------------------|------|------|-----------|------|
| LEVEL/COLLEGE              |     |      |        |     |                  | RESIDENT |      | N    | NON-RESIDE |     |                  |       |       |       |       | >50+ |                   | <b>FULL TIME</b> |      |      | PART TIME | :    |
|                            | TOT | Male | Female | %F  | Male             | Female   | %    | Male | Female     | %   | 0-20             | 21-25 | 26-30 | 31-40 | 41-50 | Unkn | Male              | Female           | %F   | Male | Female    | %F   |
| UNDERGRADUATE              | 150 | 30   | 120    | 80% | 26               | 110      | 91%  | 4    | 10         | 9%  | 134              | 0     | 0     | 0     | 0     | 0    | 28                | 119              | 98%  | 2    | 1         | 2%   |
| Allied Health              | 54  | 12   | 42     | 78% | 11               | 38       | 91%  | 1    | 4          | 9%  | 53               | 0     | 0     | 0     | 0     | 0    | 10                | 41               | 94%  | 2    | 1         | 6%   |
| Dentistry                  | 0   | 0    | 0      | -   | 0                | 0        | -    | 0    | 0          | -   | 0                | 0     | 0     | 0     | 0     | 0    | 0                 | 0                | -    | 0    | 0         | -    |
| Nursing                    | 96  | 18   | 78     | 81% | 15               | 72       | 91%  | 3    | 6          | 9%  | 81               | 0     | 0     | 0     | 0     | 0    | 18                | 78               | 100% | 0    | 0         | 0%   |
| HEALTH PROFESSIONAL        | 291 | 71   | 220    | 76% | 58               | 164      | 76%  | 13   | 56         | 24% | 252              | 0     | 0     | 0     | 0     | 0    | 39                | 161              | 69%  | 32   | 59        | 31%  |
| Allied Health              | 113 | 23   | 90     | 80% | 20               | 63       | 73%  | 3    | 27         | 27% | 107              | 0     | 0     | 0     | 0     | 0    | 23                | 90               | 100% | 0    | 0         | 0%   |
| Dentistry                  | 65  | 27   | 38     | 58% | 20               | 25       | 69%  | 7    | 13         | 31% | 57               | 0     | 0     | 0     | 0     | 0    | 2                 | 11               | 20%  | 25   | 27        | 80%  |
| Medicine -MD               | 0   | 0    | 0      | -   | 0                | 0        | -    | 0    | 0          | -   | 0                | 0     | 0     | 0     | 0     | 0    | 0                 | 0                | -    | 0    | 0         | -    |
| Medicine -PA               | 71  | 14   | 57     | 80% | 11               | 43       | 76%  | 3    | 14         | 24% | 64               | 0     | 0     | 0     | 0     | 0    | 14                | 57               | 100% | 0    | 0         | 0%   |
| Nursing                    | 38  | 3    | 35     | 92% | 3                | 33       | 95%  | 0    | 2          | 5%  | 22               | 0     | 0     | 0     | 0     | 0    | 0                 | 3                | 8%   | 3    | 32        | 92%  |
| Pharmacy                   | 0   | 0    | 0      | -   | 0                | 0        | -    | 0    | 0          | -   | 0                | 0     | 0     | 0     | 0     | 0    | 0                 | 0                | -    | 0    | 0         | -    |
| Public Health              | 4   | 4    | 0      | 0%  | 4                | 0        | 100% | 0    | 0          | 0%  | 2                | 0     | 0     | 0     | 0     | 0    | 0                 | 0                | 0%   | 4    | 0         | 100% |
| GRADUATE COLLEGE (MS, PhD) | 7   | 6    | 1      | 14% | 4                | 1        | 71%  | 2    | 0          | 29% | 2                | 0     | 0     | 0     | 0     | 0    | 1                 | 0                | 14%  | 5    | 1         | 86%  |
| Allied Health              | 0   | 0    | 0      | -   | 0                | 0        | -    | 0    | 0          | -   | 0                | 0     | 0     | 0     | 0     | 0    | 0                 | 0                | -    | 0    | 0         | -    |
| Dentistry                  | 4   | 3    | 1      | 25% | 1                | 1        | 50%  | 2    | 0          | 50% | 1                | 0     | 0     | 0     | 0     | 0    | 1                 | 0                | 25%  | 2    | 1         | 75%  |
| Graduate -CTS              | 0   | 0    | 0      | -   | 0                | 0        | -    | 0    | 0          | -   | 0                | 0     | 0     | 0     | 0     | 0    | 0                 | 0                | -    | 0    | 0         | -    |
| Medicine                   | 2   | 2    | 0      | 0%  | 2                | 0        | 100% | 0    | 0          | 0%  | 0                | 0     | 0     | 0     | 0     | 0    | 0                 | 0                | 0%   | 2    | 0         | 100% |
| Nursing                    | 0   | 0    | 0      | -   | 0                | 0        | -    | 0    | 0          | -   | 0                | 0     | 0     | 0     | 0     | 0    | 0                 | 0                | -    | 0    | 0         | -    |
| Pharmacy                   | 0   | 0    | 0      | -   | 0                | 0        | -    | 0    | 0          | -   | 0                | 0     | 0     | 0     | 0     | 0    | 0                 | 0                | -    | 0    | 0         | -    |
| Public Health              | 1   | 1    | 0      | 0%  | 1                | 0        | 100% | 0    | 0          | 0%  | 1                | 0     | 0     | 0     | 0     | 0    | 0                 | 0                | 0%   | 1    | 0         | 100% |
| TOTAL OUHSC                | 452 | 108  | 344    | 76% | 89               | 277      | 81%  | 19   | 67         | 19% | 284              | 0     | 0     | 0     | 0     | 0    | 68                | 281              | 77%  | 40   | 63        | 23%  |
| Allied Health              | 167 | 35   | 132    | 79% | 31               | 101      | 79%  | 4    | 31         | 21% | 53               | 0     | 0     | 0     | 0     | 0    | 33                | 131              | 98%  | 2    | 1         | 2%   |
| Dentistry                  | 69  | 30   | 39     | 57% | 21               | 26       | 68%  | 9    | 13         | 32% | 58               | 0     | 0     | 0     | 0     | 0    | 3                 | 11               | 20%  | 27   | 28        | 80%  |
| Graduate -CTS              | 0   | 0    | 0      | -   | 0                | 0        | -    | 0    | 0          | -   | 0                | 0     | 0     | 0     | 0     | 0    | 0                 | 0                | -    | 0    | 0         | -    |
| Medicine                   | 73  | 16   | 57     | 78% | 13               | 43       | 77%  | 3    | 14         | 23% | 64               | 0     | 0     | 0     | 0     | 0    | 14                | 57               | 97%  | 2    | 0         | 3%   |
| Nursing                    | 134 | 21   | 113    | 84% | 18               | 105      | 92%  | 3    | 8          | 8%  | 103              | 0     | 0     | 0     | 0     | 0    | 18                | 81               | 74%  | 3    | 32        | 26%  |
| Pharmacy                   | 0   | 0    | 0      | -   | 0                | 0        | -    | 0    | 0          | -   | 0                | 0     | 0     | 0     | 0     | 0    | 0                 | 0                | -    | 0    | 0         | -    |
| Public Health              | 5   | 5    | 0      | 0%  | 5                | 0        | 100% | 0    | 0          | 0%  | 3                | 0     | 0     | 0     | 0     | 0    | 0                 | 0                | 0%   | 5    | 0         | 100% |
| Norman Inter-Campus        | 0   | 0    | 0      | -   | 0                | 0        | -    | 0    | 0          | -   | 0                | 0     | 0     | 0     | 0     | 0    | 0                 | 0                | -    | 0    | 0         | -    |
| Non-Degree                 | 4   | 1    | 3      | 75% | 1                | 2        | 75%  | 0    | 1          | 25% | 3                | 0     | 0     | 0     | 0     | 0    | 0                 | 1                | 25%  | 1    | 2         | 75%  |