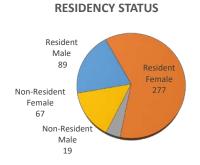

## **ADMITTED & ENROLLED BY LEVEL REPORT**

**Summer 2021** 

Gender, Residency, Age & Full/Part Time Totals

**University of Oklahoma Health Sciences Center** 

|                            |     |      | GENDER |     | RESIDENCY STATUS |          |      |      |            |     | AGE DISTRIBUTION |       |       |       |       |      | ENROLLMENT STATUS |                  |      |      |           |      |
|----------------------------|-----|------|--------|-----|------------------|----------|------|------|------------|-----|------------------|-------|-------|-------|-------|------|-------------------|------------------|------|------|-----------|------|
| LEVEL/COLLEGE              |     |      |        |     |                  | RESIDENT |      | N    | NON-RESIDE |     |                  |       |       |       |       | >50+ |                   | <b>FULL TIME</b> |      |      | PART TIME | :    |
|                            | TOT | Male | Female | %F  | Male             | Female   | %    | Male | Female     | %   | 0-20             | 21-25 | 26-30 | 31-40 | 41-50 | Unkn | Male              | Female           | %F   | Male | Female    | %F   |
| UNDERGRADUATE              | 150 | 30   | 120    | 80% | 26               | 110      | 91%  | 4    | 10         | 9%  | 134              | 0     | 0     | 0     | 0     | 0    | 28                | 119              | 98%  | 2    | 1         | 2%   |
| Allied Health              | 54  | 12   | 42     | 78% | 11               | 38       | 91%  | 1    | 4          | 9%  | 53               | 0     | 0     | 0     | 0     | 0    | 10                | 41               | 94%  | 2    | 1         | 6%   |
| Dentistry                  | 0   | 0    | 0      | -   | 0                | 0        | -    | 0    | 0          | -   | 0                | 0     | 0     | 0     | 0     | 0    | 0                 | 0                | -    | 0    | 0         | -    |
| Nursing                    | 96  | 18   | 78     | 81% | 15               | 72       | 91%  | 3    | 6          | 9%  | 81               | 0     | 0     | 0     | 0     | 0    | 18                | 78               | 100% | 0    | 0         | 0%   |
| HEALTH PROFESSIONAL        | 291 | 71   | 220    | 76% | 58               | 164      | 76%  | 13   | 56         | 24% | 252              | 0     | 0     | 0     | 0     | 0    | 39                | 161              | 69%  | 32   | 59        | 31%  |
| Allied Health              | 113 | 23   | 90     | 80% | 20               | 63       | 73%  | 3    | 27         | 27% | 107              | 0     | 0     | 0     | 0     | 0    | 23                | 90               | 100% | 0    | 0         | 0%   |
| Dentistry                  | 65  | 27   | 38     | 58% | 20               | 25       | 69%  | 7    | 13         | 31% | 57               | 0     | 0     | 0     | 0     | 0    | 2                 | 11               | 20%  | 25   | 27        | 80%  |
| Medicine -MD               | 0   | 0    | 0      | -   | 0                | 0        | -    | 0    | 0          | -   | 0                | 0     | 0     | 0     | 0     | 0    | 0                 | 0                | -    | 0    | 0         | -    |
| Medicine -PA               | 71  | 14   | 57     | 80% | 11               | 43       | 76%  | 3    | 14         | 24% | 64               | 0     | 0     | 0     | 0     | 0    | 14                | 57               | 100% | 0    | 0         | 0%   |
| Nursing                    | 38  | 3    | 35     | 92% | 3                | 33       | 95%  | 0    | 2          | 5%  | 22               | 0     | 0     | 0     | 0     | 0    | 0                 | 3                | 8%   | 3    | 32        | 92%  |
| Pharmacy                   | 0   | 0    | 0      | -   | 0                | 0        | -    | 0    | 0          | -   | 0                | 0     | 0     | 0     | 0     | 0    | 0                 | 0                | -    | 0    | 0         | -    |
| Public Health              | 4   | 4    | 0      | 0%  | 4                | 0        | 100% | 0    | 0          | 0%  | 2                | 0     | 0     | 0     | 0     | 0    | 0                 | 0                | 0%   | 4    | 0         | 100% |
| GRADUATE COLLEGE (MS, PhD) | 7   | 6    | 1      | 14% | 4                | 1        | 71%  | 2    | 0          | 29% | 2                | 0     | 0     | 0     | 0     | 0    | 1                 | 0                | 14%  | 5    | 1         | 86%  |
| Allied Health              | 0   | 0    | 0      | -   | 0                | 0        | -    | 0    | 0          | -   | 0                | 0     | 0     | 0     | 0     | 0    | 0                 | 0                | -    | 0    | 0         | -    |
| Dentistry                  | 4   | 3    | 1      | 25% | 1                | 1        | 50%  | 2    | 0          | 50% | 1                | 0     | 0     | 0     | 0     | 0    | 1                 | 0                | 25%  | 2    | 1         | 75%  |
| Graduate -CTS              | 0   | 0    | 0      | -   | 0                | 0        | -    | 0    | 0          | -   | 0                | 0     | 0     | 0     | 0     | 0    | 0                 | 0                | -    | 0    | 0         | -    |
| Medicine                   | 2   | 2    | 0      | 0%  | 2                | 0        | 100% | 0    | 0          | 0%  | 0                | 0     | 0     | 0     | 0     | 0    | 0                 | 0                | 0%   | 2    | 0         | 100% |
| Nursing                    | 0   | 0    | 0      | -   | 0                | 0        | -    | 0    | 0          | -   | 0                | 0     | 0     | 0     | 0     | 0    | 0                 | 0                | -    | 0    | 0         | -    |
| Pharmacy                   | 0   | 0    | 0      | -   | 0                | 0        | -    | 0    | 0          | -   | 0                | 0     | 0     | 0     | 0     | 0    | 0                 | 0                | -    | 0    | 0         | -    |
| Public Health              | 1   | 1    | 0      | 0%  | 1                | 0        | 100% | 0    | 0          | 0%  | 1                | 0     | 0     | 0     | 0     | 0    | 0                 | 0                | 0%   | 1    | 0         | 100% |
| TOTAL OUHSC                | 452 | 108  | 344    | 76% | 89               | 277      | 81%  | 19   | 67         | 19% | 284              | 0     | 0     | 0     | 0     | 0    | 68                | 281              | 77%  | 40   | 63        | 23%  |
| Allied Health              | 167 | 35   | 132    | 79% | 31               | 101      | 79%  | 4    | 31         | 21% | 53               | 0     | 0     | 0     | 0     | 0    | 33                | 131              | 98%  | 2    | 1         | 2%   |
| Dentistry                  | 69  | 30   | 39     | 57% | 21               | 26       | 68%  | 9    | 13         | 32% | 58               | 0     | 0     | 0     | 0     | 0    | 3                 | 11               | 20%  | 27   | 28        | 80%  |
| Graduate -CTS              | 0   | 0    | 0      | -   | 0                | 0        | -    | 0    | 0          | -   | 0                | 0     | 0     | 0     | 0     | 0    | 0                 | 0                | -    | 0    | 0         | -    |
| Medicine                   | 73  | 16   | 57     | 78% | 13               | 43       | 77%  | 3    | 14         | 23% | 64               | 0     | 0     | 0     | 0     | 0    | 14                | 57               | 97%  | 2    | 0         | 3%   |
| Nursing                    | 134 | 21   | 113    | 84% | 18               | 105      | 92%  | 3    | 8          | 8%  | 103              | 0     | 0     | 0     | 0     | 0    | 18                | 81               | 74%  | 3    | 32        | 26%  |
| Pharmacy                   | 0   | 0    | 0      | -   | 0                | 0        | -    | 0    | 0          | -   | 0                | 0     | 0     | 0     | 0     | 0    | 0                 | 0                | -    | 0    | 0         | -    |
| Public Health              | 5   | 5    | 0      | 0%  | 5                | 0        | 100% | 0    | 0          | 0%  | 3                | 0     | 0     | 0     | 0     | 0    | 0                 | 0                | 0%   | 5    | 0         | 100% |
| Norman Inter-Campus        | 0   | 0    | 0      | -   | 0                | 0        | -    | 0    | 0          | -   | 0                | 0     | 0     | 0     | 0     | 0    | 0                 | 0                | -    | 0    | 0         | -    |
| Non-Degree                 | 4   | 1    | 3      | 75% | 1                | 2        | 75%  | 0    | 1          | 25% | 3                | 0     | 0     | 0     | 0     | 0    | 0                 | 1                | 25%  | 1    | 2         | 75%  |