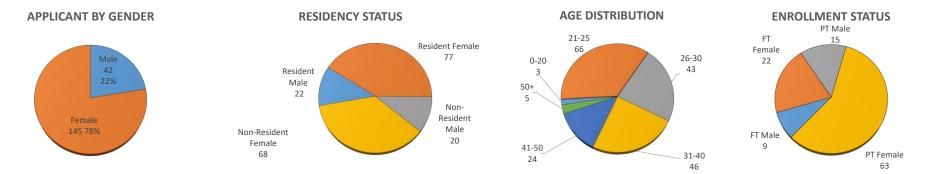

## **APPLICANT BY LEVEL REPORT**

Spring 2021

Gender, Residency, Age & Full/Part Time Totals

**University of Oklahoma Health Sciences Center** 

| ·                        | ·     |      | GENDER |     | RESIDENCY STATUS |          |     |              |        |     | AGE DISTRIBUTION |       |       |       |       |      | ENROLLMENT STATUS |        |     |      |           |     |
|--------------------------|-------|------|--------|-----|------------------|----------|-----|--------------|--------|-----|------------------|-------|-------|-------|-------|------|-------------------|--------|-----|------|-----------|-----|
| LEVEL/COLLEGE            |       |      |        |     |                  | RESIDENT |     | NON-RESIDENT |        |     |                  |       |       |       |       | >50+ | FULL TIME         |        | E   | 1    | PART TIME |     |
|                          | TOT   | Male | Female | %F  | Male             | Female   | %   | Male         | Female | %   | 0-20             | 21-25 | 26-30 | 31-40 | 41-50 | Unkn | Male              | Female | %F  | Male | Female    | %F  |
| UNDERGRADUATE            | 91    | 15   | 76     | 84% | 9                | 38       | 52% | 6            | 38     | 48% | 1                | 39    | 22    | 20    | 7     | 2    | 5                 | 18     | 25% | 3    | 23        | 29% |
| Allied Health            | 2     | 1    | 1      | 50% | 0                | 1        | 50% | 1            | 0      | 50% | 0                | 0     | 0     | 2     | 0     | 0    | 0                 | 0      | 0%  | 0    | 1         | 50% |
| Dentistry                | 0     | 0    | 0      | -   | 0                | 0        | -   | 0            | 0      | -   | 0                | 0     | 0     | 0     | 0     | 0    | 0                 | 0      | -   | 0    | 0         | -   |
| Nursing                  | 89    | 14   | 75     | 84% | 9                | 37       | 52% | 5            | 38     | 48% | 1                | 39    | 22    | 18    | 7     | 2    | 5                 | 18     | 26% | 3    | 22        | 28% |
| HEALTH PROFESSIONAL      | 69    | 17   | 52     | 75% | 9                | 29       | 55% | 8            | 23     | 45% | 0                | 18    | 16    | 18    | 14    | 3    | 2                 | 4      | 9%  | 9    | 30        | 57% |
| Allied Health            | 17    | 1    | 16     | 94% | 0                | 3        | 18% | 1            | 13     | 82% | 0                | 6     | 4     | 4     | 3     | 0    | 0                 | 0      | 0%  | 1    | 9         | 59% |
| Dentistry                | 0     | 0    | 0      | -   | 0                | 0        | -   | 0            | 0      | -   | 0                | 0     | 0     | 0     | 0     | 0    | 0                 | 0      | -   | 0    | 0         | -   |
| Medicine -MD             | 0     | 0    | 0      | -   | 0                | 0        | -   | 0            | 0      | -   | 0                | 0     | 0     | 0     | 0     | 0    | 0                 | 0      | -   | 0    | 0         | -   |
| Medicine -PA             | 0     | 0    | 0      | -   | 0                | 0        | -   | 0            | 0      | -   | 0                | 0     | 0     | 0     | 0     | 0    | 0                 | 0      | -   | 0    | 0         | -   |
| Nursing                  | 23    | 4    | 19     | 83% | 1                | 14       | 65% | 3            | 5      | 35% | 0                | 2     | 2     | 9     | 7     | 3    | 0                 | 0      | 0%  | 1    | 13        | 619 |
| Pharmacy                 | 0     | 0    | 0      | -   | 0                | 0        | -   | 0            | 0      | -   | 0                | 0     | 0     | 0     | 0     | 0    | 0                 | 0      | -   | 0    | 0         | -   |
| Public Health            | 29    | 12   | 17     | 59% | 8                | 12       | 69% | 4            | 5      | 31% | 0                | 10    | 10    | 5     | 4     | 0    | 2                 | 4      | 21% | 7    | 8         | 529 |
| GRADUATE COLLEGE (MS, Ph | D) 16 | 8    | 8      | 50% | 2                | 4        | 38% | 6            | 4      | 63% | 1                | 5     | 3     | 5     | 2     | 0    | 2                 | 0      | 13% | 1    | 5         | 389 |
| Allied Health            | 5     | 1    | 4      | 80% | 0                | 1        | 20% | 1            | 3      | 80% | 0                | 4     | 0     | 0     | 1     | 0    | 0                 | 0      | 0%  | 1    | 3         | 809 |
| Dentistry                | 0     | 0    | 0      | -   | 0                | 0        | -   | 0            | 0      | -   | 0                | 0     | 0     | 0     | 0     | 0    | 0                 | 0      | -   | 0    | 0         | -   |
| Graduate -CTS            | 3     | 2    | 1      | 33% | 1                | 1        | 67% | 1            | 0      | 33% | 0                | 0     | 0     | 3     | 0     | 0    | 2                 | 0      | 67% | 0    | 1         | 339 |
| Medicine                 | 0     | 0    | 0      | -   | 0                | 0        | -   | 0            | 0      | -   | 0                | 0     | 0     | 0     | 0     | 0    | 0                 | 0      | -   | 0    | 0         | -   |
| Nursing                  | 0     | 0    | 0      | -   | 0                | 0        | -   | 0            | 0      | -   | 0                | 0     | 0     | 0     | 0     | 0    | 0                 | 0      | -   | 0    | 0         | -   |
| Pharmacy                 | 0     | 0    | 0      | -   | 0                | 0        | -   | 0            | 0      | -   | 0                | 0     | 0     | 0     | 0     | 0    | 0                 | 0      | -   | 0    | 0         | -   |
| Public Health            | 8     | 5    | 3      | 38% | 1                | 2        | 38% | 4            | 1      | 63% | 1                | 1     | 3     | 2     | 1     | 0    | 0                 | 0      | 0%  | 0    | 1         | 13% |
| TOTAL OUHSC              | 187   | 42   | 145    | 78% | 22               | 77       | 53% | 20           | 68     | 47% | 3                | 66    | 43    | 46    | 24    | 5    | 9                 | 22     | 17% | 15   | 63        | 429 |
| Allied Health            | 24    | 3    | 21     | 88% | 0                | 5        | 21% | 3            | 16     | 79% | 0                | 10    | 4     | 6     | 4     | 0    | 0                 | 0      | 0%  | 2    | 13        | 639 |
| Dentistry                | 0     | 0    | 0      | -   | 0                | 0        | -   | 0            | 0      | -   | 0                | 0     | 0     | 0     | 0     | 0    | 0                 | 0      | -   | 0    | 0         | -   |
| Graduate -CTS            | 3     | 2    | 1      | 33% | 1                | 1        | 67% | 1            | 0      | 33% | 0                | 0     | 0     | 3     | 0     | 0    | 2                 | 0      | 67% | 0    | 1         | 33  |
| Medicine                 | 0     | 0    | 0      | -   | 0                | 0        | -   | 0            | 0      | -   | 0                | 0     | 0     | 0     | 0     | 0    | 0                 | 0      | -   | 0    | 0         | -   |
| Nursing                  | 112   | 18   | 94     | 84% | 10               | 51       | 54% | 8            | 43     | 46% | 1                | 41    | 24    | 27    | 14    | 5    | 5                 | 18     | 21% | 4    | 35        | 35  |
| Pharmacy                 | 0     | 0    | 0      | -   | 0                | 0        | -   | 0            | 0      | -   | 0                | 0     | 0     | 0     | 0     | 0    | 0                 | 0      | -   | 0    | 0         | -   |
| Public Health            | 37    | 17   | 20     | 54% | 9                | 14       | 62% | 8            | 6      | 38% | 1                | 11    | 13    | 7     | 5     | 0    | 2                 | 4      | 16% | 7    | 9         | 43  |
| Norman Inter-Campus      | 0     | 0    | 0      | -   | 0                | 0        | -   | 0            | 0      | -   | 0                | 0     | 0     | 0     | 0     | 0    | 0                 | 0      | -   | 0    | 0         | -   |
| Non-Degree               | 11    | 2    | 9      | 82% | 2                | 6        | 73% | 0            | 3      | 27% | 1                | 4     | 2     | 3     | 1     | 0    | 0                 | 0      | 0%  | 2    | 5         | 64  |