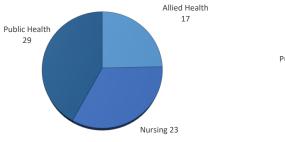

## Spring 2021

University of Oklahoma Health Sciences Center

|                     |     |           |    |   |     | AFRICAN  |    |   |     |          |    |   |       |   |    |        | AMERICAN |   |   |                  | HAWAIIAN/ |   |   |               |    |   |   |              |     |   |   |            |    |   |    |   |     |
|---------------------|-----|-----------|----|---|-----|----------|----|---|-----|----------|----|---|-------|---|----|--------|----------|---|---|------------------|-----------|---|---|---------------|----|---|---|--------------|-----|---|---|------------|----|---|----|---|-----|
| LEVEL/COLLEGE       |     | CAUCASIAN |    |   |     | AMERICAN |    |   |     | HISPANIC |    |   | ASIAN |   |    | INDIAN |          |   |   | PACIFIC ISLANDER |           |   |   | INTERNATIONAL |    |   |   | MULTI-ETHNIC |     |   |   | UNREPORTED |    |   |    |   |     |
|                     | тот | м         | F  | υ | %   | м        | F  | U | %   | м        | F  | U | %     | м | F  | υ      | %        | м | F | U                | %         | м | F | U             | %  | м | F | U            | %   | м | F | U          | %  | м | F  | U | %   |
| UNDERGRADUATE       | 91  | 6         | 33 | 0 | 43% | 1        | 9  | 0 | 11% | 3        | 10 | 0 | 14%   | 4 | 7  | 0      | 12%      | 0 | 4 | 0                | 4%        | 0 | 0 | 0             | 0% | 0 | 2 | 0            | 2%  | 0 | 0 | 0          | 0% | 1 | 11 | 0 | 13% |
| Allied Health       | 2   | 0         | 1  | 0 | 50% | 0        | 0  | 0 | 0%  | 1        | 0  | 0 | 50%   | 0 | 0  | 0      | 0%       | 0 | 0 | 0                | 0%        | 0 | 0 | 0             | 0% | 0 | 0 | 0            | 0%  | 0 | 0 | 0          | 0% | 0 | 0  | 0 | 0%  |
| Dentistry           | 0   | 0         | 0  | 0 | -   | 0        | 0  | 0 | -   | 0        | 0  | 0 | -     | 0 | 0  | 0      | -        | 0 | 0 | 0                | -         | 0 | 0 | 0             | -  | 0 | 0 | 0            | -   | 0 | 0 | 0          | -  | 0 | 0  | 0 |     |
| Nursing             | 89  | 6         | 32 | 0 | 43% | 1        | 9  | 0 | 11% | 2        | 10 | 0 | 13%   | 4 | 7  | 0      | 12%      | 0 | 4 | 0                | 4%        | 0 | 0 | 0             | 0% | 0 | 2 | 0            | 2%  | 0 | 0 | 0          | 0% | 1 | 11 | 0 | 13% |
| PROFESSIONAL        | 69  | 6         | 31 | 0 | 54% | 1        | 4  | 0 | 7%  | 2        | 4  | 0 | 9%    | 3 | 2  | 0      | 7%       | 0 | 4 | 0                | 6%        | 0 | 0 | 0             | 0% | 0 | 2 | 0            | 3%  | 1 | 1 | 0          | 3% | 4 | 4  | 0 | 12% |
| Allied Health       | 17  | 1         | 10 | 0 | 65% | 0        | 1  | 0 | 6%  | 0        | 3  | 0 | 18%   | 0 | 0  | 0      | 0%       | 0 | 0 | 0                | 0%        | 0 | 0 | 0             | 0% | 0 | 1 | 0            | 6%  | 0 | 0 | 0          | 0% | 0 | 1  | 0 | 6%  |
| Dentistry           | 0   | 0         | 0  | 0 | -   | 0        | 0  | 0 | -   | 0        | 0  | 0 | -     | 0 | 0  | 0      | -        | 0 | 0 | 0                | -         | 0 | 0 | 0             | -  | 0 | 0 | 0            | -   | 0 | 0 | 0          | -  | 0 | 0  | 0 |     |
| Medicine -MD        | 0   | 0         | 0  | 0 | -   | 0        | 0  | 0 | -   | 0        | 0  | 0 | -     | 0 | 0  | 0      | -        | 0 | 0 | 0                | -         | 0 | 0 | 0             | -  | 0 | 0 | 0            | -   | 0 | 0 | 0          | -  | 0 | 0  | 0 |     |
| Medicine -PA        | 0   | 0         | 0  | 0 | -   | 0        | 0  | 0 | -   | 0        | 0  | 0 | -     | 0 | 0  | 0      | -        | 0 | 0 | 0                | -         | 0 | 0 | 0             | -  | 0 | 0 | 0            | -   | 0 | 0 | 0          | -  | 0 | 0  | 0 |     |
| Nursing             | 23  | 0         | 12 | 0 | 52% | 1        | 2  | 0 | 13% | 1        | 0  | 0 | 4%    | 0 | 0  | 0      | 0%       | 0 | 2 | 0                | 9%        | 0 | 0 | 0             | 0% | 0 | 0 | 0            | 0%  | 1 | 1 | 0          | 9% | 1 | 2  | 0 | 13% |
| Pharmacy            | 0   | 0         | 0  | 0 | -   | 0        | 0  | 0 | -   | 0        | 0  | 0 | -     | 0 | 0  | 0      | -        | 0 | 0 | 0                | -         | 0 | 0 | 0             | -  | 0 | 0 | 0            | -   | 0 | 0 | 0          | -  | 0 | 0  | 0 | -   |
| Public Health       | 29  | 5         | 9  | 0 | 48% | 0        | 1  | 0 | 3%  | 1        | 1  | 0 | 7%    | 3 | 2  | 0      | 17%      | 0 | 2 | 0                | 7%        | 0 | 0 | 0             | 0% | 0 | 1 | 0            | 3%  | 0 | 0 | 0          | 0% | 3 | 1  | 0 | 14% |
| GRADUATE COLLEGE    | 16  | 2         | 3  | 0 | 31% | 0        | 1  | 0 | 6%  | 0        | 2  | 0 | 13%   | 2 | 0  | 0      | 13%      | 0 | 0 | 0                | 0%        | 0 | 0 | 0             | 0% | 3 | 1 | 0            | 25% | 0 | 0 | 0          | 0% | 1 | 1  | 0 | 13% |
| Allied Health       | 5   | 1         | 2  | 0 | 60% | 0        | 1  | 0 | 20% | 0        | 1  | 0 | 20%   | 0 | 0  | 0      | 0%       | 0 | 0 | 0                | 0%        | 0 | 0 | 0             | 0% | 0 | 0 | 0            | 0%  | 0 | 0 | 0          | 0% | 0 | 0  | 0 | 0%  |
| Dentistry           | 0   | 0         | 0  | 0 | -   | 0        | 0  | 0 | -   | 0        | 0  | 0 | -     | 0 | 0  | 0      | -        | 0 | 0 | 0                | -         | 0 | 0 | 0             | -  | 0 | 0 | 0            | -   | 0 | 0 | 0          | -  | 0 | 0  | 0 |     |
| Graduate -CTS       | 3   | 1         | 1  | 0 | 67% | 0        | 0  | 0 | 0%  | 0        | 0  | 0 | 0%    | 0 | 0  | 0      | 0%       | 0 | 0 | 0                | 0%        | 0 | 0 | 0             | 0% | 1 | 0 | 0            | 33% | 0 | 0 | 0          | 0% | 0 | 0  | 0 | 0%  |
| Medicine            | 0   | 0         | 0  | 0 | -   | 0        | 0  | 0 | -   | 0        | 0  | 0 | -     | 0 | 0  | 0      | -        | 0 | 0 | 0                | -         | 0 | 0 | 0             | -  | 0 | 0 | 0            | -   | 0 | 0 | 0          | -  | 0 | 0  | 0 | -   |
| Nursing             | 0   | 0         | 0  | 0 | -   | 0        | 0  | 0 | -   | 0        | 0  | 0 | -     | 0 | 0  | 0      | -        | 0 | 0 | 0                | -         | 0 | 0 | 0             | -  | 0 | 0 | 0            | -   | 0 | 0 | 0          | -  | 0 | 0  | 0 |     |
| Pharmacy            | 0   | 0         | 0  | 0 | -   | 0        | 0  | 0 | -   | 0        | 0  | 0 | -     | 0 | 0  | 0      | -        | 0 | 0 | 0                | -         | 0 | 0 | 0             | -  | 0 | 0 | 0            | -   | 0 | 0 | 0          | -  | 0 | 0  | 0 | -   |
| Public Health       | 8   | 0         | 0  | 0 | 0%  | 0        | 0  | 0 | 0%  | 0        | 1  | 0 | 13%   | 2 | 0  | 0      | 25%      | 0 | 0 | 0                | 0%        | 0 | 0 | 0             | 0% | 2 | 1 | 0            | 38% | 0 | 0 | 0          | 0% | 1 | 1  | 0 | 25% |
| TOTAL OUHSC         | 187 | 18        | 72 | 0 | 48% | 2        | 14 | 0 | 9%  | 5        | 16 | 0 | 11%   | 9 | 11 | 0      | 11%      | 0 | 8 | 0                | 4%        | 0 | 0 | 0             | 0% | 3 | 6 | 0            | 5%  | 1 | 1 | 0          | 1% | 6 | 17 | 0 | 12% |
| Allied Health       | 24  | 4         | 13 | 0 | 71% | 0        | 2  | 0 | 8%  | 1        | 4  | 0 | 21%   | 0 | 0  | 0      | 0%       | 0 | 0 | 0                | 0%        | 0 | 0 | 0             | 0% | 0 | 1 | 0            | 4%  | 0 | 0 | 0          | 0% | 0 | 1  | 0 | 4%  |
| Dentistry           | 0   | 0         | 0  | 0 | -   | 0        | 0  | 0 | -   | 0        | 0  | 0 | -     | 0 | 0  | 0      | -        | 0 | 0 | 0                | -         | 0 | 0 | 0             | -  | 0 | 0 | 0            | -   | 0 | 0 | 0          | -  | 0 | 0  | 0 |     |
| Graduate -CTS       | 3   | 1         | 1  | 0 | 67% | 0        | 0  | 0 | 0%  | 0        | 0  | 0 | 0%    | 0 | 0  | 0      | 0%       | 0 | 0 | 0                | 0%        | 0 | 0 | 0             | 0% | 1 | 0 | 0            | 33% | 0 | 0 | 0          | 0% | 0 | 0  | 0 | 0%  |
| Medicine            | 0   | 0         | 0  | 0 | -   | 0        | 0  | 0 | -   | 0        | 0  | 0 | -     | 0 | 0  | 0      | -        | 0 | 0 | 0                | -         | 0 | 0 | 0             | -  | 0 | 0 | 0            | -   | 0 | 0 | 0          | -  | 0 | 0  | 0 | -   |
| Nursing             | 112 | 6         | 44 | 0 | 45% | 2        | 11 | 0 | 12% | 3        | 10 | 0 | 12%   | 4 | 7  | 0      | 10%      | 0 | 6 | 0                | 5%        | 0 | 0 | 0             | 0% | 0 | 2 | 0            | 2%  | 1 | 1 | 0          | 2% | 2 | 13 | 0 | 13% |
| Pharmacy            | 0   | 0         | 0  | 0 | -   | 0        | 0  | 0 | -   | 0        | 0  | 0 | -     | 0 | 0  | 0      | -        | 0 | 0 | 0                | -         | 0 | 0 | 0             | -  | 0 | 0 | 0            | -   | 0 | 0 | 0          | -  | 0 | 0  | 0 | -   |
| Public Health       | 37  | 5         | 9  | 0 | 38% | 0        | 1  | 0 | 3%  | 1        | 2  | 0 | 8%    | 5 | 2  | 0      | 19%      | 0 | 2 | 0                | 5%        | 0 | 0 | 0             | 0% | 2 | 2 | 0            | 11% | 0 | 0 | 0          | 0% | 4 | 2  | 0 | 16% |
| Norman Inter-Campus | 0   | 0         | 0  | 0 | -   | 0        | 0  | 0 | -   | 0        | 0  | 0 | -     | 0 | 0  | 0      | -        | 0 | 0 | 0                | -         | 0 | 0 | 0             | -  | 0 | 0 | 0            | -   | 0 | 0 | 0          | -  | 0 | 0  | 0 | -   |
| Non-Degree          | 11  | 2         | 5  | 0 | 64% | 0        | 0  | 0 | 0%  | 0        | 0  | 0 | 0%    | 0 | 2  | 0      | 18%      | 0 | 0 | 0                | 0%        | 0 | 0 | 0             | 0% | 0 | 1 | 0            | 9%  | 0 | 0 | 0          | 0% | 0 |    | 0 | 9%  |

Nursing 89

Allied Health 2