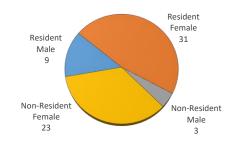

| -    |
| Public Health            | 8     | 2    | 6      | 75%  | 1                | 4      | 63%  | 1            | 2      | 38%  | 0                | 3     | 3     | 2     | 0     | 0    | 2                 | 4      | 75%  | 0         | 2      | 25%  |
| Norman Inter-Campus      | 0     | 0    | 0      | -    | 0                | 0      | -    | 0            | 0      | -    | 0                | 0     | 0     | 0     | 0     | 0    | 0                 | 0      | -    | 0         | 0      | -    |
| Non-Degree               | 5     | 2    | 3      | 60%  | 2                | 3      | 100% | 0            | 0      | 0%   | 0                | 2     | 2     | 0     | 1     | 0    | 0                 | 0      | 0%   | 2         | 3      | 100  |

A&E BY GENDER



#### RESIDENCY STATUS



## AGE DISTRIBUTION



## ENROLLMENT STATUS



Prepared by the Office of Institutional Research using census data collected on February 1, 2021