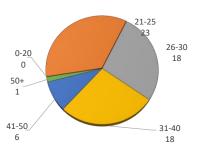

Health            | 8     | 2    | 6      | 75%  | 1                | 4      | 63%  | 1            | 2      | 38%  | 0                | 3     | 3     | 2     | 0     | 0    | 2                 | 4      | 75%  | 0         | 2      | 25%  |
| Norman Inter-Campus      | 0     | 0    | 0      | -    | 0                | 0      | -    | 0            | 0      | -    | 0                | 0     | 0     | 0     | 0     | 0    | 0                 | 0      | -    | 0         | 0      | -    |
| Non-Degree               | 5     | 2    | 3      | 60%  | 2                | 3      | 100% | 0            | 0      | 0%   | 0                | 2     | 2     | 0     | 1     | 0    | 0                 | 0      | 0%   | 2         | 3      | 100  |

A&E BY GENDER



#### RESIDENCY STATUS



## AGE DISTRIBUTION



## ENROLLMENT STATUS



Prepared by the Office of Institutional Research using census data collected on February 1, 2021