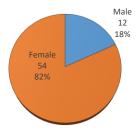

| -    | 0         | 0      | -    |
| Public Health            | 8     | 2    | 6      | 75%  | 1                | 4      | 63%  | 1            | 2      | 38%  | 0                | 3     | 3     | 2     | 0     | 0    | 2                 | 4      | 75%  | 0         | 2      | 25%  |
| Norman Inter-Campus      | 0     | 0    | 0      | -    | 0                | 0      | -    | 0            | 0      | -    | 0                | 0     | 0     | 0     | 0     | 0    | 0                 | 0      | -    | 0         | 0      | -    |
| Non-Degree               | 5     | 2    | 3      | 60%  | 2                | 3      | 100% | 0            | 0      | 0%   | 0                | 2     | 2     | 0     | 1     | 0    | 0                 | 0      | 0%   | 2         | 3      | 100  |

A&E BY GENDER



#### RESIDENCY STATUS



## AGE DISTRIBUTION



## ENROLLMENT STATUS



Prepared by the Office of Institutional Research using census data collected on February 1, 2021