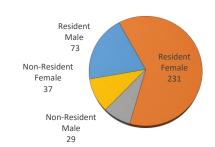

| -    | 0    | 0         | -   |  |
| Public Health            | 0    | 0    | 0      | -   | 0                | 0        | -   | 0    | 0           | -   | 0    | 0                | 0     | 0     | 0     | 0    | 0    | 0                 | -    | 0    | 0         | -   |  |
| Norman Inter-Campus      | 0    | 0    | 0      | -   | 0                | 0        | -   | 0    | 0           | -   | 0    | 0                | 0     | 0     | 0     | 0    | 0    | 0                 | -    | 0    | 0         | -   |  |
| Non-Degree               | 0    | 0    | 0      |     | 0                | 0        |     | 0    | 0           |     | 0    | 0                | 0     | 0     | 0     | 0    | 0    | 0                 |      | 0    | 0         |     |  |

A&E BY GENDER



**RESIDENCY STATUS** 



### AGE DISTRIBUTION



#### **ENROLLMENT STATUS**



Prepared by the Office of Institutional Research using census data collected on July 11, 2020