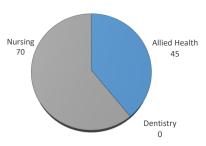

| -                                                                         | 0                                                             | C                                                                               | 0                                                                  | 0                                                             | -                                                                       | 0                                         | 0                                     | 0                                                               | 0                                                        | -                                             |

## UNDERGRADUATE A&E



## PROFESSIONAL A&E





IPEDS (Integrated Postsecondary Education Data System) is the core postsecondary education data collection program for the National Center for Education Statistics, a part of the Institute for Education Sciences within the United States Department of Education.

Prepared by the Office of Institutional Research using census data collected on July 11, 2020