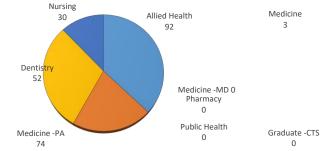

| -                                                                         | 0                                                             | C                                                                               | 0                                                                  | 0                                                             | -                                                                       | 0                                         | 0                                     | 0                                                               | 0                                                        | -                                             |

## UNDERGRADUATE A&E



## PROFESSIONAL A&E





IPEDS (Integrated Postsecondary Education Data System) is the core postsecondary education data collection program for the National Center for Education Statistics, a part of the Institute for Education Sciences within the United States Department of Education.

Prepared by the Office of Institutional Research using census data collected on July 11, 2020