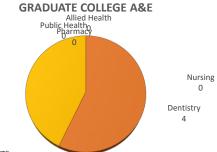

| -                                                                         | 0                                                             | C                                                                               | 0                                                                  | 0                                                             | -                                                                       | 0                                         | 0                                     | 0                                                               | 0                                                        | -                                             |

## UNDERGRADUATE A&E



## PROFESSIONAL A&E





IPEDS (Integrated Postsecondary Education Data System) is the core postsecondary education data collection program for the National Center for Education Statistics, a part of the Institute for Education Sciences within the United States Department of Education.

Prepared by the Office of Institutional Research using census data collected on July 11, 2020