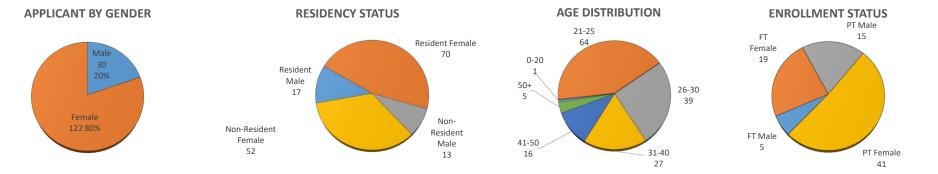

## **APPLICANT BY LEVEL REPORT**

Spring 2020

Gender, Residency, Age & Full/Part Time Totals

**University of Oklahoma Health Sciences Center** 

|                            |     |      | GENDER |      | RESIDENCY STATUS |          |      |              |        |     | AGE DISTRIBUTION |       |       |       |       |      | ENROLLMENT STATUS |        |      |           |        |     |
|----------------------------|-----|------|--------|------|------------------|----------|------|--------------|--------|-----|------------------|-------|-------|-------|-------|------|-------------------|--------|------|-----------|--------|-----|
| LEVEL/COLLEGE              |     |      |        |      |                  | RESIDENT |      | NON-RESIDENT |        |     |                  |       |       |       |       | >50+ | FULL TIME         |        |      | PART TIME |        |     |
|                            | TOT | Male | Female | %F   | Male             | Female   | %    | Male         | Female | %   | 0-20             | 21-25 | 26-30 | 31-40 | 41-50 | Unkn | Male              | Female | %F   | Male      | Female | %F  |
| UNDERGRADUATE              | 74  | 13   | 61     | 82%  | 7                | 34       | 55%  | 6            | 27     | 45% | 1                | 31    | 22    | 12    | 7     | 1    | 3                 | 12     | 20%  | 5         | 19     | 32% |
| Allied Health              | 6   | 3    | 3      | 50%  | 2                | 1        | 50%  | 1            | 2      | 50% | 0                | 0     | 1     | 2     | 3     | 0    | 0                 | 0      | 0%   | 1         | 2      | 50% |
| Dentistry                  | 0   | 0    | 0      | -    | 0                | 0        | -    | 0            | 0      | -   | 0                | 0     | 0     | 0     | 0     | 0    | 0                 | 0      | -    | 0         | 0      | -   |
| Nursing                    | 68  | 10   | 58     | 85%  | 5                | 33       | 56%  | 5            | 25     | 44% | 1                | 31    | 21    | 10    | 4     | 1    | 3                 | 12     | 22%  | 4         | 17     | 31% |
| HEALTH PROFESSIONAL        | 45  | 8    | 37     | 82%  | 5                | 19       | 53%  | 3            | 18     | 47% | 0                | 20    | 11    | 7     | 5     | 2    | 0                 | 1      | 2%   | 8         | 14     | 49% |
| Allied Health              | 23  | 1    | 22     | 96%  | 0                | 8        | 35%  | 1            | 14     | 65% | 0                | 13    | 5     | 3     | 0     | 2    | 0                 | 0      | 0%   | 1         | 6      | 30% |
| Dentistry                  | 0   | 0    | 0      | -    | 0                | 0        | -    | 0            | 0      | -   | 0                | 0     | 0     | 0     | 0     | 0    | 0                 | 0      | -    | 0         | 0      | -   |
| Medicine -MD               | 0   | 0    | 0      | -    | 0                | 0        | -    | 0            | 0      | -   | 0                | 0     | 0     | 0     | 0     | 0    | 0                 | 0      | -    | 0         | 0      | -   |
| Medicine -PA               | 0   | 0    | 0      | -    | 0                | 0        | -    | 0            | 0      | -   | 0                | 0     | 0     | 0     | 0     | 0    | 0                 | 0      | -    | 0         | 0      | -   |
| Nursing                    | 6   | 0    | 6      | 100% | 0                | 5        | 83%  | 0            | 1      | 17% | 0                | 0     | 2     | 1     | 3     | 0    | 0                 | 1      | 17%  | 0         | 3      | 50% |
| Pharmacy                   | 0   | 0    | 0      | -    | 0                | 0        | -    | 0            | 0      | -   | 0                | 0     | 0     | 0     | 0     | 0    | 0                 | 0      | -    | 0         | 0      | -   |
| Public Health              | 16  | 7    | 9      | 56%  | 5                | 6        | 69%  | 2            | 3      | 31% | 0                | 7     | 4     | 3     | 2     | 0    | 0                 | 0      | 0%   | 7         | 5      | 75% |
| GRADUATE COLLEGE (MS, PhD) | 26  | 8    | 18     | 69%  | 4                | 11       | 58%  | 4            | 7      | 42% | 0                | 11    | 5     | 7     | 2     | 1    | 2                 | 6      | 31%  | 2         | 4      | 23% |
| Allied Health              | 7   | 0    | 7      | 100% | 0                | 6        | 86%  | 0            | 1      | 14% | 0                | 3     | 2     | 1     | 1     | 0    | 0                 | 2      | 29%  | 0         | 3      | 43% |
| Dentistry                  | 0   | 0    | 0      | -    | 0                | 0        | -    | 0            | 0      | -   | 0                | 0     | 0     | 0     | 0     | 0    | 0                 | 0      | -    | 0         | 0      | -   |
| Graduate -CTS              | 1   | 0    | 1      | 100% | 0                | 1        | 100% | 0            | 0      | 0%  | 0                | 0     | 0     | 1     | 0     | 0    | 0                 | 1      | 100% | 0         | 0      | 0%  |
| Medicine                   | 9   | 5    | 4      | 44%  | 3                | 1        | 44%  | 2            | 3      | 56% | 0                | 4     | 1     | 2     | 1     | 1    | 1                 | 2      | 33%  | 2         | 1      | 33% |
| Nursing                    | 0   | 0    | 0      | -    | 0                | 0        | -    | 0            | 0      | -   | 0                | 0     | 0     | 0     | 0     | 0    | 0                 | 0      | -    | 0         | 0      | -   |
| Pharmacy                   | 0   | 0    | 0      | -    | 0                | 0        | -    | 0            | 0      | -   | 0                | 0     | 0     | 0     | 0     | 0    | 0                 | 0      | -    | 0         | 0      | -   |
| Public Health              | 9   | 3    | 6      | 67%  | 1                | 3        | 44%  | 2            | 3      | 56% | 0                | 4     | 2     | 3     | 0     | 0    | 1                 | 1      | 22%  | 0         | 0      | 0%  |
| TOTAL OUHSC                | 152 | 30   | 122    | 80%  | 17               | 70       | 57%  | 13           | 52     | 43% | 1                | 64    | 39    | 27    | 16    | 5    | 5                 | 19     | 16%  | 15        | 41     | 37% |
| Allied Health              | 36  | 4    | 32     | 89%  | 2                | 15       | 47%  | 2            | 17     | 53% | 0                | 16    | 8     | 6     | 4     | 2    | 0                 | 2      | 6%   | 2         | 11     | 36% |
| Dentistry                  | 0   | 0    | 0      | -    | 0                | 0        | -    | 0            | 0      | -   | 0                | 0     | 0     | 0     | 0     | 0    | 0                 | 0      | -    | 0         | 0      | -   |
| Graduate -CTS              | 1   | 0    | 1      | 100% | 0                | 1        | 100% | 0            | 0      | 0%  | 0                | 0     | 0     | 1     | 0     | 0    | 0                 | 1      | 100% | 0         | 0      | 0%  |
| Medicine                   | 9   | 5    | 4      | 44%  | 3                | 1        | 44%  | 2            | 3      | 56% | 0                | 4     | 1     | 2     | 1     | 1    | 1                 | 2      | 33%  | 2         | 1      | 33% |
| Nursing                    | 74  | 10   | 64     | 86%  | 5                | 38       | 58%  | 5            | 26     | 42% | 1                | 31    | 23    | 11    | 7     | 1    | 3                 | 13     | 22%  | 4         | 20     | 32% |
| Pharmacy                   | 0   | 0    | 0      | -    | 0                | 0        | -    | 0            | 0      | -   | 0                | 0     | 0     | 0     | 0     | 0    | 0                 | 0      | -    | 0         | 0      | -   |
| Public Health              | 25  | 10   | 15     | 60%  | 6                | 9        | 60%  | 4            | 6      | 40% | 0                | 11    | 6     | 6     | 2     | 0    | 1                 | 1      | 8%   | 7         | 5      | 48% |
| Norman Inter-Campus        | 0   | 0    | 0      | -    | 0                | 0        | -    | 0            | 0      | -   | 0                | 0     | 0     | 0     | 0     | 0    | 0                 | 0      |      | 0         | 0      | -   |
| Non-Degree                 | 7   | 1    | 6      | 86%  | 1                | 6        | 100% | 0            | 0      | 0%  | 0                | 2     | 1     | 1     | 2     | 1    | 0                 | 0      | 0%   | 0         | 4      | 57% |