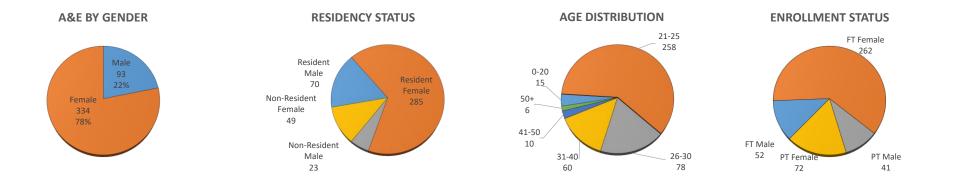

## **ADMITTED & ENROLLED BY LEVEL REPORT**

**Summer 2019** 

Gender, Residency, Age & Full/Part Time Totals

**University of Oklahoma Health Sciences Center** 

|                          |      |      | GENDER |      |          |        | RESIDEN | CY STATUS | ;            |      |      |       | AGE DIST | RIBUTION |       |      |           | E      | NROLLME | NT STATU  | JS     |      |
|--------------------------|------|------|--------|------|----------|--------|---------|-----------|--------------|------|------|-------|----------|----------|-------|------|-----------|--------|---------|-----------|--------|------|
| LEVEL/COLLEGE            |      |      |        |      | RESIDENT |        |         |           | NON-RESIDENT |      |      |       |          |          | >50+  |      | FULL TIME |        |         | PART TIME | £      |      |
|                          | TOT  | Male | Female | %F   | Male     | Female | %       | Male      | Female       | %    | 0-20 | 21-25 | 26-30    | 31-40    | 41-50 | Unkn | Male      | Female | %F      | Male      | Female | %F   |
| UNDERGRADUATE            | 132  | 15   | 117    | 89%  | 14       | 108    | 92%     | 1         | 9            | 8%   | 15   | 65    | 28       | 19       | 3     | 2    | 13        | 111    | 94%     | 2         | 6      | 6%   |
| Allied Health            | 52   | 6    | 46     | 88%  | 5        | 45     | 96%     | 1         | 1            | 4%   | 15   | 28    | 6        | 3        | 0     | 0    | 4         | 40     | 85%     | 2         | 6      | 15%  |
| Dentistry                | 0    | 0    | 0      | -    | 0        | 0      | -       | 0         | 0            | -    | 0    | 0     | 0        | 0        | 0     | 0    | 0         | 0      | -       | 0         | 0      | -    |
| Nursing                  | 80   | 9    | 71     | 89%  | 9        | 63     | 90%     | 0         | 8            | 10%  | 0    | 37    | 22       | 16       | 3     | 2    | 9         | 71     | 100%    | 0         | 0      | 0%   |
| HEALTH PROFESSIONAL      | 290  | 78   | 212    | 73%  | 56       | 175    | 80%     | 22        | 37           | 20%  | 0    | 191   | 48       | 40       | 7     | 4    | 39        | 150    | 65%     | 39        | 62     | 35%  |
| Allied Health            | 100  | 20   | 80     | 80%  | 15       | 63     | 78%     | 5         | 17           | 22%  | 0    | 79    | 9        | 10       | 1     | 1    | 20        | 80     | 100%    | 0         | 0      | 0%   |
| Dentistry                | 64   | 34   | 30     | 47%  | 24       | 24     | 75%     | 10        | 6            | 25%  | 0    | 41    | 16       | 7        | 0     | 0    | 0         | 0      | 0%      | 34        | 30     | 100% |
| Medicine -MD             | 0    | 0    | 0      | -    | 0        | 0      | -       | 0         | 0            | -    | 0    | 0     | 0        | 0        | 0     | 0    | 0         | 0      | -       | 0         | 0      | -    |
| Medicine -PA             | 76   | 15   | 61     | 80%  | 8        | 48     | 74%     | 7         | 13           | 26%  | 0    | 61    | 11       | 3        | 1     | 0    | 15        | 61     | 100%    | 0         | 0      | 0%   |
| Nursing                  | 47   | 8    | 39     | 83%  | 8        | 39     | 100%    | 0         | 0            | 0%   | 0    | 8     | 11       | 20       | 5     | 3    | 3         | 9      | 26%     | 5         | 30     | 74%  |
| Pharmacy                 | 0    | 0    | 0      | -    | 0        | 0      | -       | 0         | 0            | -    | 0    | 0     | 0        | 0        | 0     | 0    | 0         | 0      | -       | 0         | 0      | -    |
| Public Health            | 3    | 1    | 2      | 67%  | 1        | 1      | 67%     | 0         | 1            | 33%  | 0    | 2     | 1        | 0        | 0     | 0    | 1         | 0      | 33%     | 0         | 2      | 67%  |
| GRADUATE COLLEGE (MS, Ph | D) 4 | 0    | 4      | 100% | 0        | 2      | 50%     | 0         | 2            | 50%  | 0    | 1     | 2        | 1        | 0     | 0    | 0         | 0      | 0%      | 0         | 4      | 100% |
| Allied Health            | 2    | 0    | 2      | 100% | 0        | 1      | 50%     | 0         | 1            | 50%  | 0    | 0     | 1        | 1        | 0     | 0    | 0         | 0      | 0%      | 0         | 2      | 100% |
| Dentistry                | 0    | 0    | 0      | -    | 0        | 0      | -       | 0         | 0            | -    | 0    | 0     | 0        | 0        | 0     | 0    | 0         | 0      | -       | 0         | 0      | -    |
| Graduate -CTS            | 0    | 0    | 0      | -    | 0        | 0      | -       | 0         | 0            | -    | 0    | 0     | 0        | 0        | 0     | 0    | 0         | 0      | -       | 0         | 0      | -    |
| Medicine                 | 2    | 0    | 2      | 100% | 0        | 1      | 50%     | 0         | 1            | 50%  | 0    | 1     | 1        | 0        | 0     | 0    | 0         | 0      | 0%      | 0         | 2      | 100% |
| Nursing                  | 0    | 0    | 0      | -    | 0        | 0      | -       | 0         | 0            | -    | 0    | 0     | 0        | 0        | 0     | 0    | 0         | 0      | -       | 0         | 0      | -    |
| Pharmacy                 | 0    | 0    | 0      | -    | 0        | 0      | -       | 0         | 0            | -    | 0    | 0     | 0        | 0        | 0     | 0    | 0         | 0      | -       | 0         | 0      | -    |
| Public Health            | 0    | 0    | 0      | -    | 0        | 0      | -       | 0         | 0            | -    | 0    | 0     | 0        | 0        | 0     | 0    | 0         | 0      | -       | 0         | 0      | -    |
| TOTAL OUHSC              | 427  | 93   | 334    | 78%  | 70       | 285    | 83%     | 23        | 49           | 17%  | 15   | 258   | 78       | 60       | 10    | 6    | 52        | 262    | 74%     | 41        | 72     | 26%  |
| Allied Health            | 154  | 26   | 128    | 83%  | 20       | 109    | 84%     | 6         | 19           | 16%  | 15   | 107   | 16       | 14       | 1     | 1    | 24        | 120    | 94%     | 2         | 8      | 6%   |
| Dentistry                | 64   | 34   | 30     | 47%  | 24       | 24     | 75%     | 10        | 6            | 25%  | 0    | 41    | 16       | 7        | 0     | 0    | 0         | 0      | 0%      | 34        | 30     | 100% |
| Graduate -CTS            | 0    | 0    | 0      | -    | 0        | 0      | -       | 0         | 0            | -    | 0    | 0     | 0        | 0        | 0     | 0    | 0         | 0      | -       | 0         | 0      | -    |
| Medicine                 | 78   | 15   | 63     | 81%  | 8        | 49     | 73%     | 7         | 14           | 27%  | 0    | 62    | 12       | 3        | 1     | 0    | 15        | 61     | 97%     | 0         | 2      | 3%   |
| Nursing                  | 127  | 17   | 110    | 87%  | 17       | 102    | 94%     | 0         | 8            | 6%   | 0    | 45    | 33       | 36       | 8     | 5    | 12        | 80     | 72%     | 5         | 30     | 28%  |
| Pharmacy                 | 0    | 0    | 0      | -    | 0        | 0      | -       | 0         | 0            | -    | 0    | 0     | 0        | 0        | 0     | 0    | 0         | 0      | -       | 0         | 0      | -    |
| Public Health            | 3    | 1    | 2      | 67%  | 1        | 1      | 67%     | 0         | 1            | 33%  | 0    | 2     | 1        | 0        | 0     | 0    | 1         | 0      | 33%     | 0         | 2      | 67%  |
| Norman Inter-Campus      | 0    | 0    | 0      | -    | 0        | 0      | -       | 0         | 0            | -    | 0    | 0     | 0        | 0        | 0     | 0    | 0         | 0      | -       | 0         | 0      | -    |
| Non-Degree               | 1    | 0    | 1      | 100% | 0        | 0      | 0%      | 0         | 1            | 100% | 0    | 1     | 0        | 0        | 0     | 0    | 0         | 1      | 100%    | 0         | 0      | 0%   |